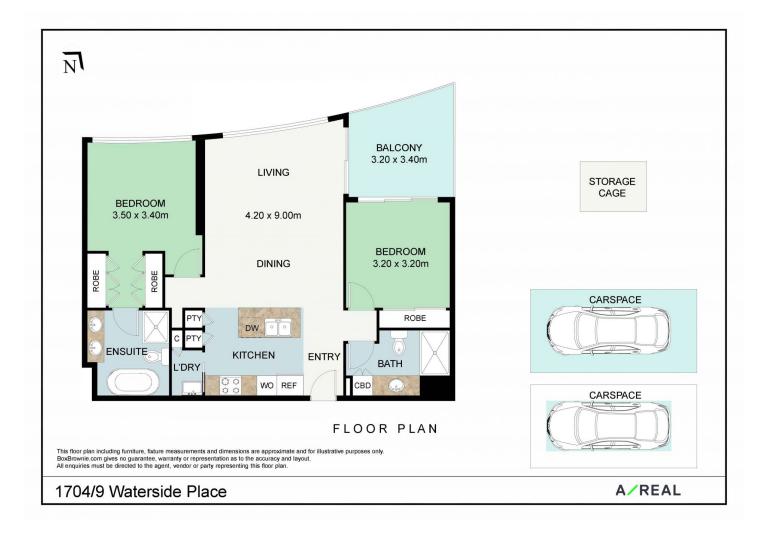

## 1704/9 Waterside Place Docklands VIC

The quintessential Melbourne lifestyle could be all yours with this stylish Docklands apartment. A short stroll from your front door will take you to a selection of bustling cafes, renowned restaurants and picturesque parks along with Marvel Stadium, public transport links and the heart of the CBD.

This would make the ideal permanent residence, inner-city escape or low-maintenance investment to bolster your portfolio.

Walls of glass envelop the open-plan kitchen, dining and living space and perfectly frame the city views. At night, you can kick back and relax as the twinkling city lights