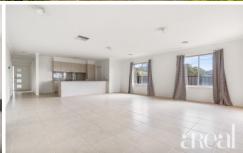

The welcoming patio leads into an entry and the master suite is at the front of the home for privacy. The neutral colour pallet throughout gives the interior a timeless appeal with tiled floors and comfortably carpeted bedrooms. The central living area has lots of natural light flowing throughout and leads to the alfresco area at the rear - a great place for entertaining guests or having a BBQ.

You'll enjoy the kitchen with gas cooking, lots of bench and

For full version visit the website

4 🕒 2 🔓 2 🗬

Type : House Price : \$ 656,000 Land Size : 448 sqm

View: https://www.areal.com.au/sale/vic/north-east