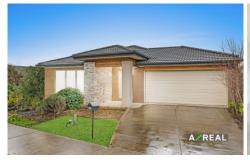

The welcoming patio leads into an entry and the master suite is at the front of the home for privacy. The neutral colour pallet throughout gives the interior a timeless appeal with tiled floors and comfortably carpeted bedrooms. The central living area has lots of natural light flowing throughout and leads to the alfresco area at the rear - a great place for entertaining guests or having a BBQ.