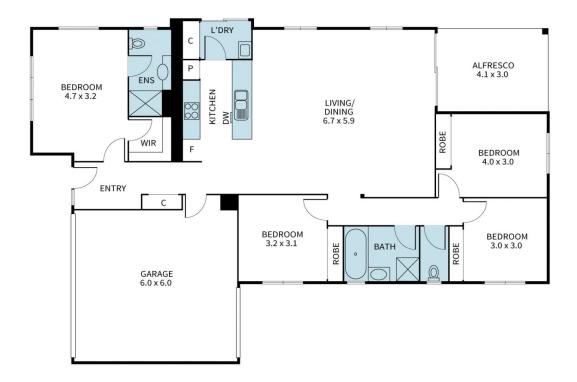

## 50 Brunton Drive Mernda VIC

Nestled on a quiet corner block opposite the green parklands of Mernda Village Hill this four-bedroom, two-bathroom family home is sure to impress with its lovely location and fresh modern interior.

The welcoming patio leads into an entry and the master suite is at the front of the home for privacy. The neutral colour pallet throughout gives the interior a timeless appeal with tiled floors and comfortably carpeted bedrooms. The central living area has lots of natural light flowing throughout and leads to the alfresco area at the rear - a great place for entertaining guests or having a BBQ.

You'll enjoy the kitchen with gas cooking, lots of bench and

For full version visit the website

4 🕒 2 🔓 2 🗬

Type : House Price : \$ 656,000 Land Size : 448 sqm

View: https://www.areal.com.au/sale/vic/north-east