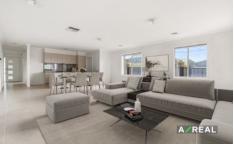

The welcoming patio leads into an entry and the master suite is at the front of the home for privacy. The neutral colour pallet throughout gives the interior a timeless appeal with tiled floors and comfortably carpeted bedrooms. The central living area has lots of natural light flowing throughout and leads to the alfresco area at the rear - a great place for entertaining guests or having a BBQ.

You'll enjoy the kitchen with gas cooking, lots of bench and

For full version visit the website

4 🕒 2 🔓 2 🗬

Type : House Price : \$ 656,000 Land Size : 448 sqm

View: https://www.areal.com.au/sale/vic/north-east