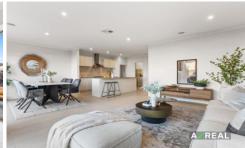

When it comes to downtime, you can take your pick from a selection of gathering spaces with room for everyone to spread out and relax. There's a large living room off the entry and a main-floor office along with an open-plan kitchen, dining and family room with views out over the backyard.

A large centre island and a suite of stainless steel appliances are all yours in the sleek kitchen alongside a walk-in pantry, breakfast bar seating and a tiled

5 🗀 2 📛 2 🚘

**Price** : \$ 750,000 **Land Size** : 425 sqm