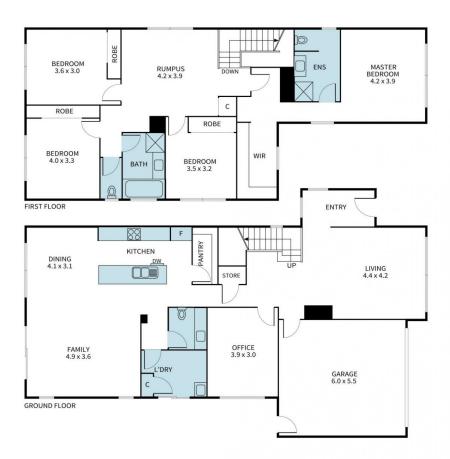

When it comes to downtime, you can take your pick from a selection of gathering spaces with room for everyone to spread out and relax. There's a large living room off the entry and a main-floor office along with an open-plan kitchen, dining and family room with views out over the backyard.

A large centre island and a suite of stainless steel appliances are all yours in the sleek kitchen alongside a walk-in pantry, breakfast bar seating and a tiled

5 🗀 2 📛 2 🚘

**Price** : \$ 750,000 **Land Size** : 425 sqm