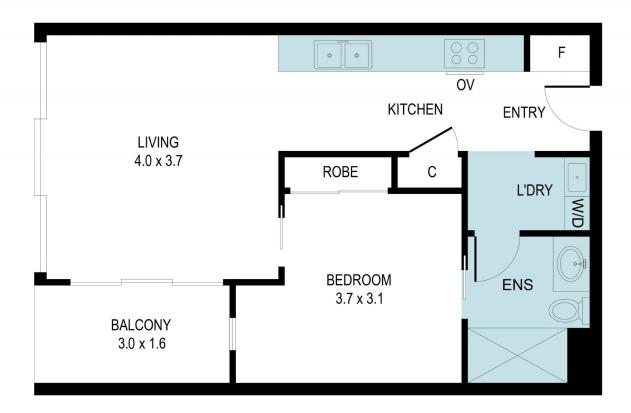

## 221/311 Burwood Road Hawthorn VIC

When it comes to central and sought-after locations, it's hard to look past this modern unit set right in the heart of Hawthorn. A short walk from your front door will take you to cafes, shops and restaurants along with a host of entertainment options and public transport links that connect you directly to the Melbourne CBD.

There will be no shortage of house-hunters drawn to the easy-care one-bedroom, one-bathroom floorplan with all the contemporary features you could ever hope for. First-time buyers, couples and downsizers will adore the convenience of this idyllic abode while investors will be attracted to the set-and-forget appeal of this modern apartment.