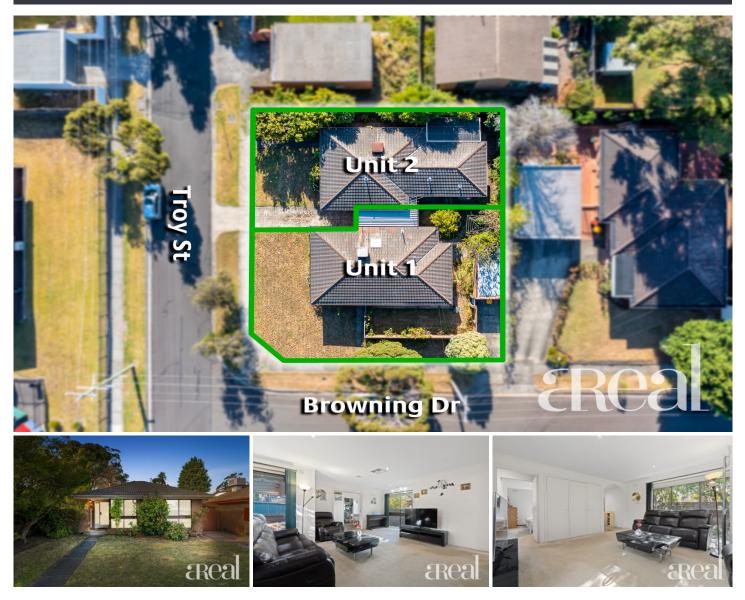

## 2/1 Browning Drive Glen Waverley VIC

Auction Live Streaming Via GAVL

Areal Clients have the opportunity to watch, bid and buy on live property auctions.

Register through www.gavl.com and follow the property link: https://x5u9a.app.goo.gl/uBpz

To bid, you must download the free Gavl App.

This is a rare and exciting opportunity with the potential to secure not one home but two. Whether you choose to buy

For full version visit the website

Type : House