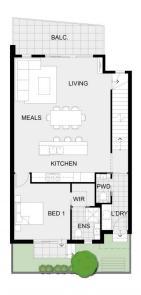

Entry is via the lower ground floor where you will find a double garage with internal access to the home for added security and peace of mind. From here, you can make your way upstairs to the open-plan main floor with a generous gathering space that is light-filled and inviting.

Engineered floating timber floors are on show throughout

3 🕮 2 🟪 2 🚘

Type: Townhouse

**View :** https://www.areal.com.au/sale/vic/north/essendo n-west/residential/townhouse/7735096

Linda Pan 03 8686 8388

William Shen 03 8686 8388

## AREA SCHEDULE DWELLING THREE:

| LOWER GROUND FLOOR AREA:<br>UPPER GROUND FLOOR AREA:<br>FIRST FLOOR AREA: | 49.1 M <sup>2</sup>  |
|---------------------------------------------------------------------------|----------------------|
|                                                                           | 83.5 M <sup>2</sup>  |
|                                                                           | 52.0 M <sup>2</sup>  |
| BALCONY AREA:                                                             | 11.1 M <sup>2</sup>  |
| TOTAL AREA:                                                               | 195.7 M <sup>2</sup> |