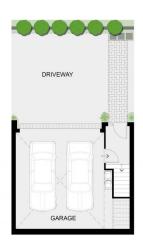

Entry is via the lower ground floor where you will find a double garage with internal access to the home for added security and peace of mind. From here, you can make your way upstairs to the open-plan main floor with a generous gathering space that is light-filled and inviting.

## AREA SCHEDULE DWELLING THREE:

| LOWER GROUND FLOOR AREA:<br>UPPER GROUND FLOOR AREA:<br>FIRST FLOOR AREA: | 49.1 M <sup>2</sup>  |
|---------------------------------------------------------------------------|----------------------|
|                                                                           | 83.5 M <sup>2</sup>  |
|                                                                           | 52.0 M <sup>2</sup>  |
| BALCONY AREA:                                                             | 11.1 M <sup>2</sup>  |
| TOTAL AREA:                                                               | 195.7 M <sup>2</sup> |