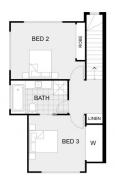

## AREA SCHEDULE DWELLING THREE:

| LOWER GROUND FLOOR AREA:<br>UPPER GROUND FLOOR AREA:<br>FIRST FLOOR AREA: | 49.1 M <sup>2</sup>  |
|---------------------------------------------------------------------------|----------------------|
|                                                                           | 83.5 M <sup>2</sup>  |
|                                                                           | 52.0 M <sup>2</sup>  |
| BALCONY AREA:                                                             | 11.1 M <sup>2</sup>  |
| TOTAL AREA:                                                               | 195.7 M <sup>2</sup> |