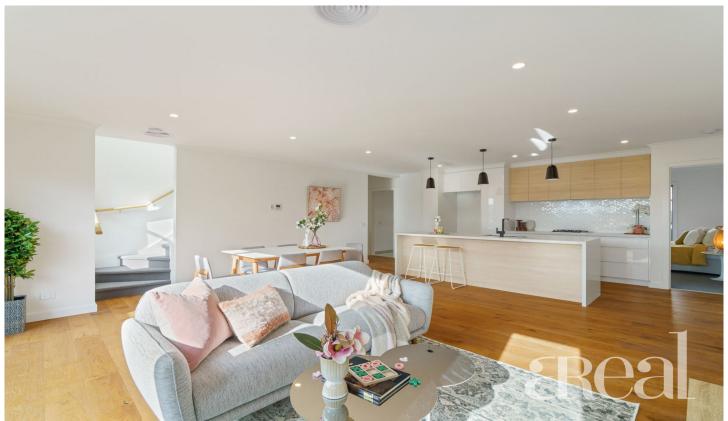

Entry is via the lower ground floor where you will find a double garage with internal access to the home for added security and peace of mind. From here, you can make your way upstairs to the open-plan main floor with a generous gathering space that is light-filled and inviting.

Engineered floating timber floors are on show throughout

3 🕮 2 🟪 2 🚘

Type: Townhouse

**View :** https://www.areal.com.au/sale/vic/north/essendo n-west/residential/townhouse/7735096

Linda Pan 03 8686 8388

William Shen 03 8686 8388