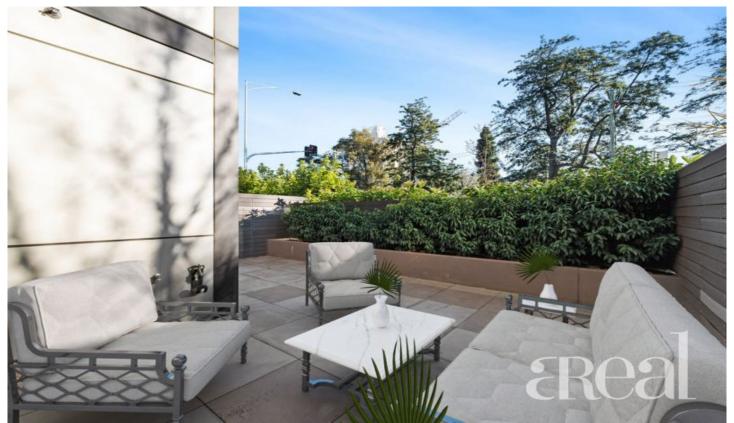

Everyday life will revolve around the kitchen, dining and living room with generous proportions and an abundance of soft natural light. Tall glass sliding doors run along one wall and allow you to move freely out to the covered wrap-around terrace with a leafy outlook. This sprawling entertaining area will be a favourite place to kick back and