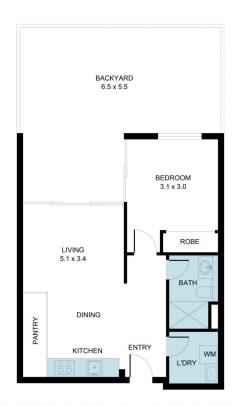

## G05/1 Evergreen Mews Armadale VIC

Move in and make yourself at home or bolster your investment portfolio with this modern and low-maintenance abode, the choice is yours when it comes to this Armadale gem. Designed to delight a wide range of house-hunters, this one-bedroom, one-bathroom apartment has been cleverly crafted to offer comfort and style without the high maintenance that normally comes with it.

Everyday life will revolve around the kitchen, dining and living room with generous proportions and an abundance of soft natural light. Tall glass sliding doors run along one wall and allow you to move freely out to the covered wrap-around terrace with a leafy outlook. This sprawling entertaining area will be a favourite place to kick back and

## 1 🚐 1 🔓 1 🗬

Type: Apartment Price: \$ 460,000

View: https://www.areal.com.au/sale/vic/east/armadale/

residential/apartment/7735095

Kailey Wang 03 8686 8388

Andy Yuan 03 8686 8388

Disclamer "Scale in metres. Indicative only. All information contained herein is obtained from sources we belive to be accurate. We cannot guarantee its accuracy. You should make and rely on your own enquiries."