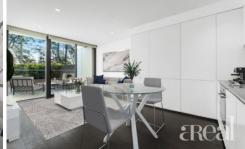

Everyday life will revolve around the kitchen, dining and living room with generous proportions and an abundance of soft natural light. Tall glass sliding doors run along one wall and allow you to move freely out to the covered wrap-around terrace with a leafy outlook. This sprawling entertaining area will be a favourite place to kick back and