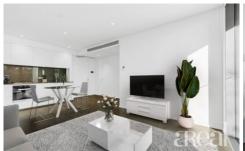

Everyday life will revolve around the kitchen, dining and living room with generous proportions and an abundance of soft natural light. Tall glass sliding doors run along one wall and allow you to move freely out to the covered wrap-around terrace with a leafy outlook. This sprawling entertaining area will be a favourite place to kick back and