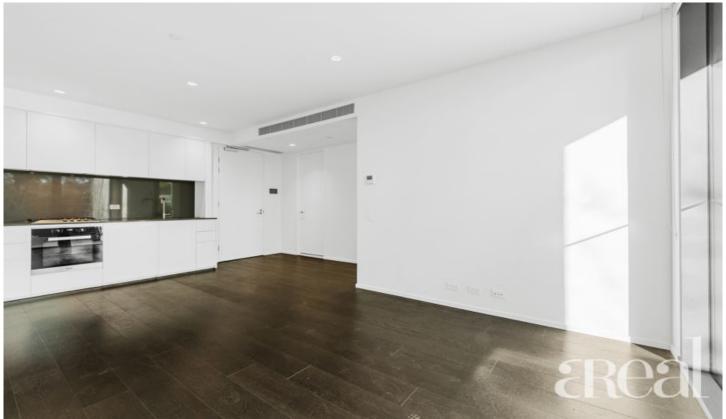

Everyday life will revolve around the kitchen, dining and living room with generous proportions and an abundance of soft natural light. Tall glass sliding doors run along one wall and allow you to move freely out to the covered wrap-around terrace with a leafy outlook. This sprawling entertaining area will be a favourite place to kick back and