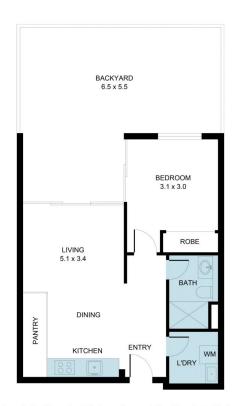

## 4/1 Evergreen Mews Armadale VIC

Move in and make yourself at home or bolster your investment portfolio with this modern and low-maintenance abode, the choice is yours when it comes to this Armadale gem. Designed to delight a wide range of house-hunters, this one-bedroom, one-bathroom apartment has been cleverly crafted to offer comfort and style without the high maintenance that normally comes with it.

Everyday life will revolve around the kitchen, dining and living room with generous proportions and an abundance of soft natural light. Tall glass sliding doors run along one wall and allow you to move freely out to the covered wrap-around terrace with a leafy outlook. This sprawling entertaining area will be a favourite place to kick back and

Disclamer "Scale in metres. Indicative only. All information contained herein is obtained from sources we belive to be accurate. We cannot guarantee its accuracy. You should make and rely on your own enquiries."