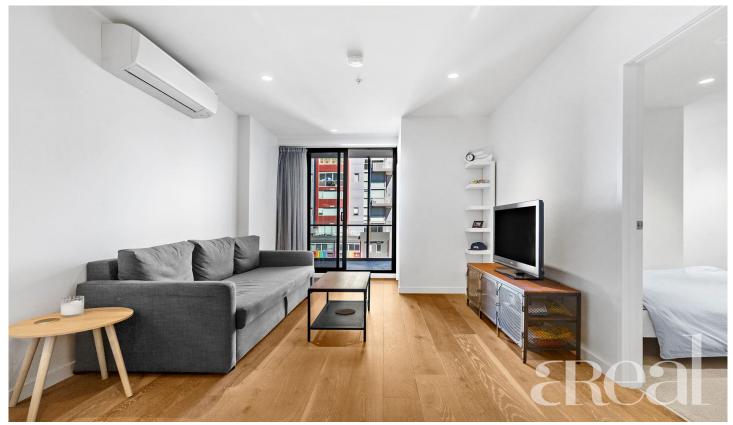

From the entry, on-trend wide-plank flooring flows underfoot and draws you into the open-plan living space. Framed by crisp white walls, this light-filled haven will be a favourite place to retreat from the hustle and bustle of city life.