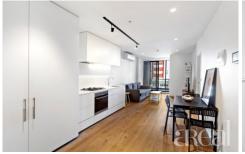

White cabinets, sweeping white benchtops and quality stainless steel appliances are on offer in the kitchen with quality fixtures and a good-size pantry. The free-flowing floorplan allows you to cook up a storm while also being a