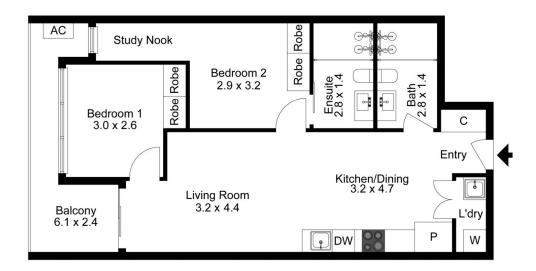

The floor plan is not to scale; measurements are indicative and in metres. Exterior elements are not in position. Plans should not be relied on. Interested parties should make and rely on their own enquiries.