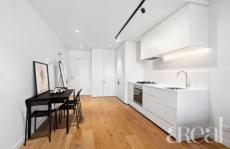

White cabinets, sweeping white benchtops and quality stainless steel appliances are on offer in the kitchen with quality fixtures and a good-size pantry. The free-flowing floorplan allows you to cook up a storm while also being a