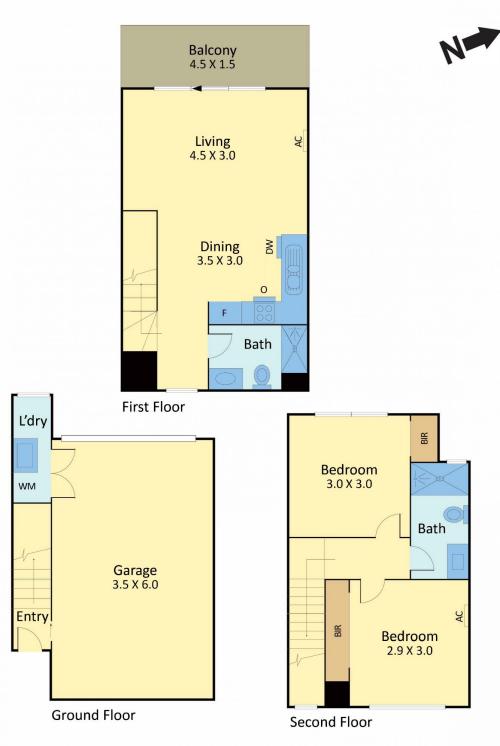

## 3/46 Murray Street, Brunswick West

Internal Size: Approxi 88.1 m2 (9.48 squares) Balcony Size: Approxi 6.75 m2 (0.73 squares)

All measurements are in metres. This plan is not to scale and provided as marketing material. All measurements are approximate and for illustrative purposes only. We make no guarantee of the accuracy of the plan, and you should independently determine the suitability of the property for your requirements.