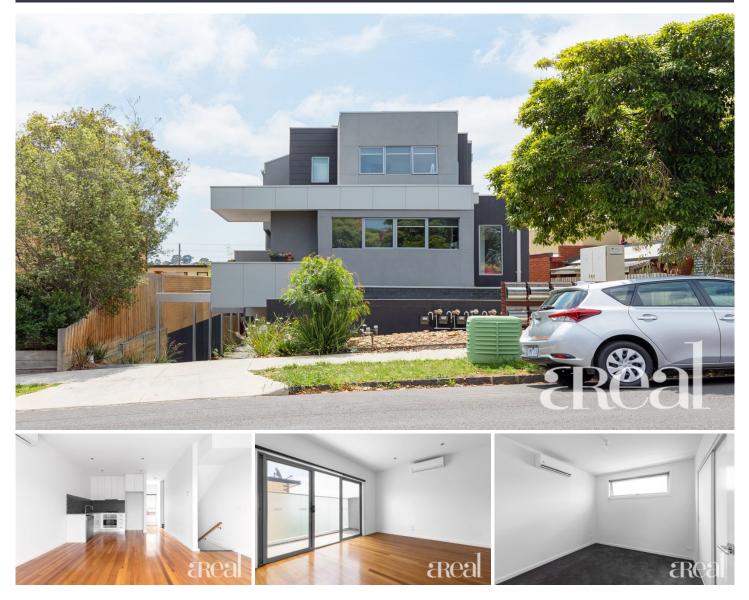

## 3/46 Murray Street Brunswick West VIC

Welcome home to this stylish and spacious townhouse where every detail has been designed for modern comfort. The three-storey layout is light-filled and functional with two bedrooms, two bathrooms and plenty of living space.

Gleaming timber floors flow underfoot throughout the open-plan and air-conditioned kitchen, dining and living room where a glass sliding door opens out to your private balcony. For the home cook, the L-shaped kitchen is sure to impress with a feature tile backsplash, sleek white cabinetry and stainless steel appliances including a gas cooktop and a dishwasher.

A bathroom completes this level while upstairs, you'll