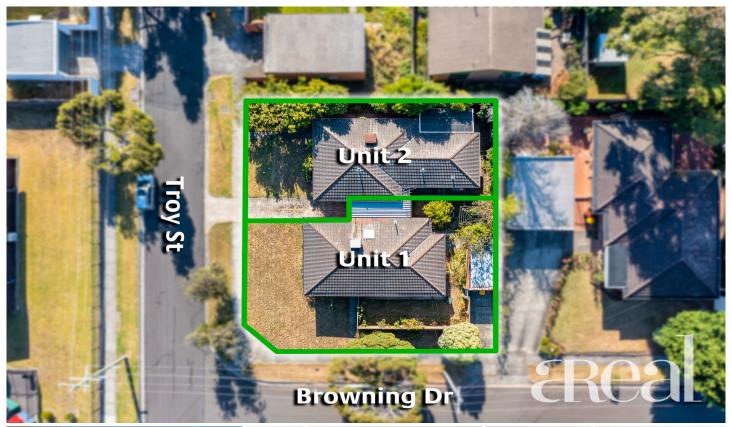

## 1&2/1 Browning Drive Glen Waverley VIC

Auction Live Streaming Via GAVL

Areal Clients have the opportunity to watch, bid and buy on live property auctions.

Register through www.gavl.com and follow the property link:

4 🗀 2 📛 2 🚘

**Type** : House **Price** : \$ 1,692,000 **Land Size** : 750 sqm

View: https://www.areal.com.au/sale/vic/east/glen-

waverley/residential/house/7735082

Linda Pan 03 8686 8388

William Shen 03 8686 8388