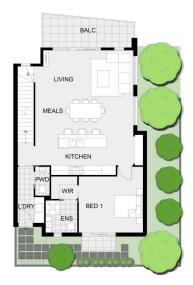

UPPER GROUND FLOOR

FIRST FLOOR

AREA SCHEDULE

| 50.5 M <sup>2</sup>  |
|----------------------|
| 90.3 M <sup>2</sup>  |
| 52.0 M <sup>2</sup>  |
| 10.2 M <sup>2</sup>  |
| 203.0 M <sup>2</sup> |
|                      |