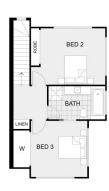

UPPER GROUND FLOOR

FIRST FLOOR

AREA SCHEDULE

| 50.5 M <sup>2</sup>  |
|----------------------|
| 90.3 M <sup>2</sup>  |
| 52.0 M <sup>2</sup>  |
| 10.2 M <sup>2</sup>  |
| 203.0 M <sup>2</sup> |
|                      |