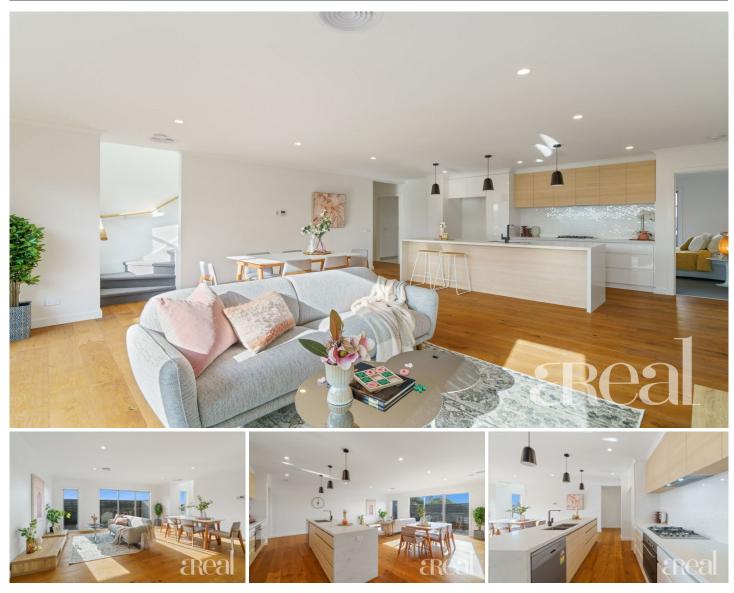

## 4/446 Buckley Street Essendon West VIC

There's no need to compromise on contemporary luxury, style or elegance when it comes to easy-care living in this modern, three-storey townhouse. Premium finishes and flawless attention to detail are on show throughout this gorgeous home with not a single detail overlooked making this a prized opportunity not to be missed.

Entry is via the lower ground floor where you will find a double garage with internal access to the home for added security and peace of mind. From here, you can make your way upstairs to the open-plan main floor with a generous gathering space that is light-filled and inviting.

Engineered floating timber floors are on show throughout