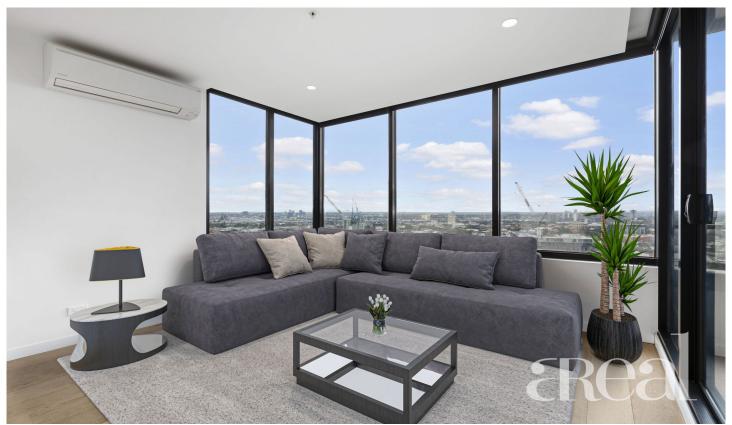

You will love to return home to the open-plan and light-filled living room where you can gather together with loved ones or simply kick back and relax. On-trend flooring and crisp walls enhance the modern aesthetic plus there are oversized windows that draw in natural light while also framing the captivating outlook.