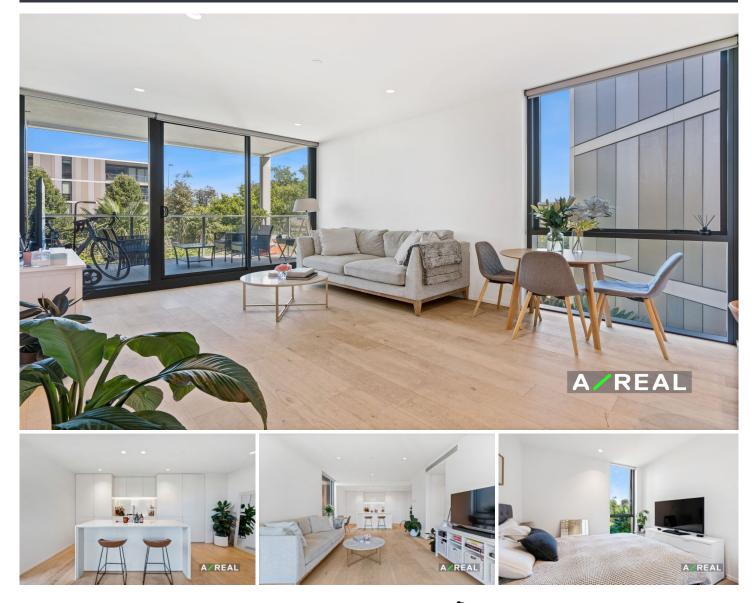

## 203/5 Evergreen Mews Armadale VIC

A short walk from Toorak Station, local reserves, bus stops, shops and cafes will take you to this sleek and stylish Armadale apartment. A stunning example of contemporary luxury, this impeccable abode exudes modern sophistication and it could now be all yours.

From the entry, you are welcomed into the light-filled and open-plan kitchen, living and dining area with crisp white walls and on-trend wide-plank flooring. The minimalist design continues in the chic chef's kitchen with sleek white appliances, a suite of quality appliances and a centre island with waterfall-edge stone benchtops.

A wall of large glass sliding doors opens to create a