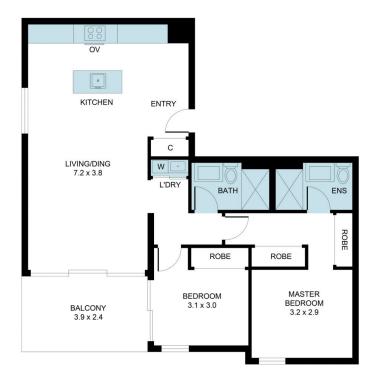

## For full version visit the website

2 🎮 2 🚔 2 🚔

- Type : Apartment
- **Price :** \$ 730,000
- View : https://www.areal.com.au/sale/vic/east/armadale/ residential/apartment/7735076

Andy Yuan 03 8686 8388