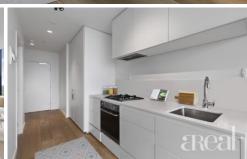

Walls of glass draw in an abundance of natural light illuminating the open-plan kitchen, living and dining area.

1 🖭 1 🖺

**Type**: Apartment **Price**: \$ 330,000

**View**: https://www.areal.com.au/sale/vic/inner-city/west-melbourne/residential/apartment/7735073