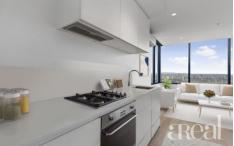

Walls of glass draw in an abundance of natural light illuminating the open-plan kitchen, living and dining area.

1 🖭 1 🖺

**Type**: Apartment **Price**: \$ 330,000

**View**: https://www.areal.com.au/sale/vic/inner-city/west-melbourne/residential/apartment/7735073