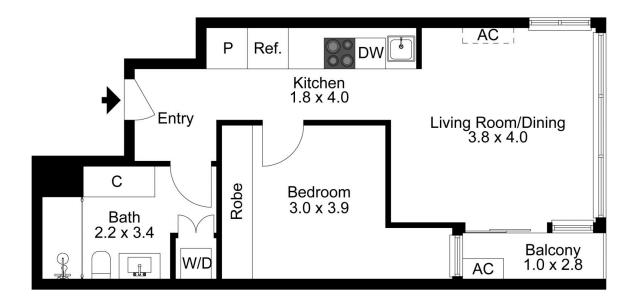

Walls of glass draw in an abundance of natural light illuminating the open-plan kitchen, living and dining area.

1 🖭 1 🖺

**Type**: Apartment **Price**: \$ 330,000

**View**: https://www.areal.com.au/sale/vic/inner-city/west-melbourne/residential/apartment/7735073

Andy Yuan 03 8686 8388

For full version visit the website

The floor plan is not to scale; measurements are indicative and in metres. Exterior elements are not in position. Plans should not be relied on. Interested parties should make and rely on their own enquiries.