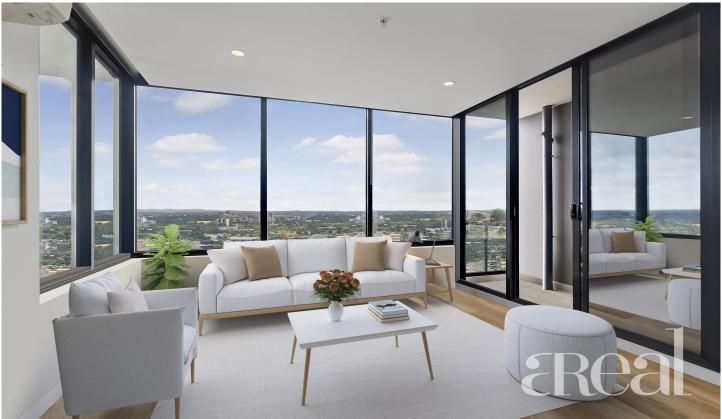

Walls of glass draw in an abundance of natural light illuminating the open-plan kitchen, living and dining area.

1 🖭 1 🖺

**Type**: Apartment **Price**: \$ 330,000

**View**: https://www.areal.com.au/sale/vic/inner-city/west-melbourne/residential/apartment/7735073