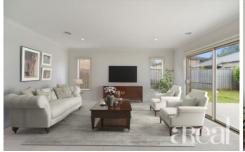

You are spoiled for choice when it comes to space with a show-stopping layout that boasts a light-filled living room, an upper-level rumpus and a main-floor, open-plan kitchen, dining and family room. If cooking is a passion, you are set to love the large centre island and stainless steel appliances plus there's breakfast bar seating and a generous walk-in pantry.