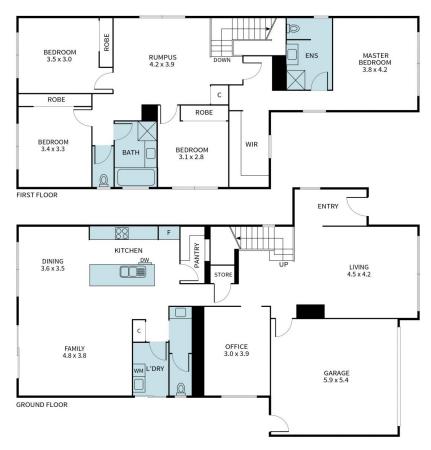

## 212 Clarendon Drive Keysborough VIC

Big, bold and beautifully presented, this stunning family home will surely take your breath away. Standing proud on an enviable corner lot, the lucky new owners of 212 Clarendon Drive will enjoy room to move and play along with a central location across from a picturesque reserve.

You are spoiled for choice when it comes to space with a show-stopping layout that boasts a light-filled living room, an upper-level rumpus and a main-floor, open-plan kitchen, dining and family room. If cooking is a passion, you are set to love the large centre island and stainless steel appliances plus there's breakfast bar seating and a generous walk-in pantry.