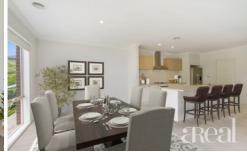

You are spoiled for choice when it comes to space with a show-stopping layout that boasts a light-filled living room, an upper-level rumpus and a main-floor, open-plan kitchen, dining and family room. If cooking is a passion, you are set to love the large centre island and stainless steel appliances plus there's breakfast bar seating and a generous walk-in pantry.