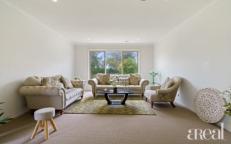

You are spoiled for choice when it comes to space with a show-stopping layout that boasts a light-filled living room, an upper-level rumpus and a main-floor, open-plan kitchen, dining and family room. If cooking is a passion, you are set to love the large centre island and stainless steel appliances plus there's breakfast bar seating and a generous walk-in pantry.