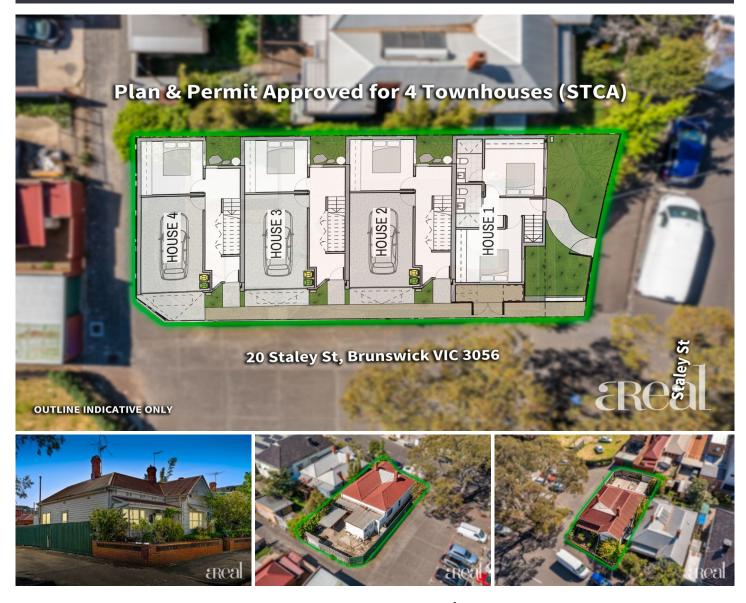

20 Staley Street Brunswick VIC

This is an exciting opportunity to secure a character-filled property in Melbourne's most liveable suburb. Whether you choose to renovate this charming home and bring it back to its former glory or redevelop the lot and capitalise on the permit for four brand new townhouses, the sky's the limit when it comes to 20 Staley Street in Brunswick.

This exciting property is set in an enviable corner lot location making it a prime site for future redevelopment (STCA). Sydney Road's shops, cafes and restaurants are all at your fingertips as are nearby bus and tram stops for absolute convenience. You can also be in the bustling Melbourne CBD in just 23 minutes (approx.). 3 🛤 2 🚔 1 🚘