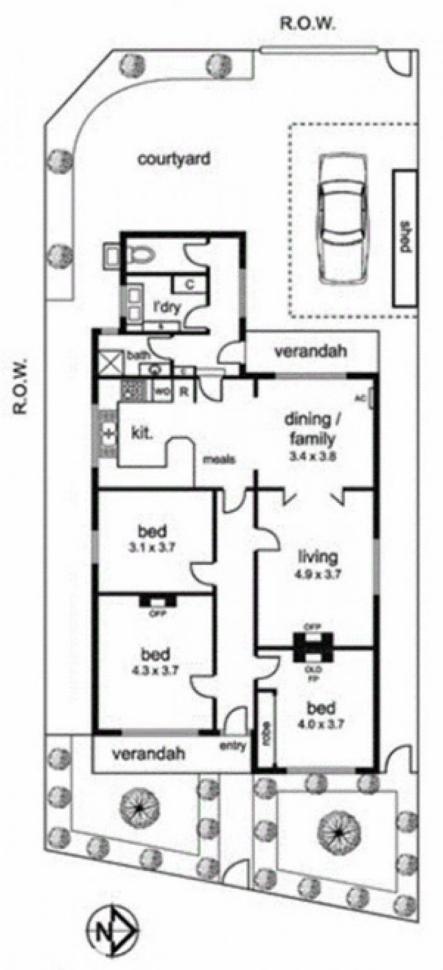

20 Staley Street Brunswick VIC

This is an exciting opportunity to secure a character-filled property in Melbourne's most liveable suburb. Whether you choose to renovate this charming home and bring it back to its former glory or redevelop the lot and capitalise on the permit for four brand new townhouses, the sky's the limit when it comes to 20 Staley Street in Brunswick.

This exciting property is set in an enviable corner lot location making it a prime site for future redevelopment (STCA). Sydney Road's shops, cafes and restaurants are all at your fingertips as are nearby bus and tram stops for absolute convenience. You can also be in the bustling Melbourne CBD in just 23 minutes (approx.). 3 🛤 2 🚔 1 🚘