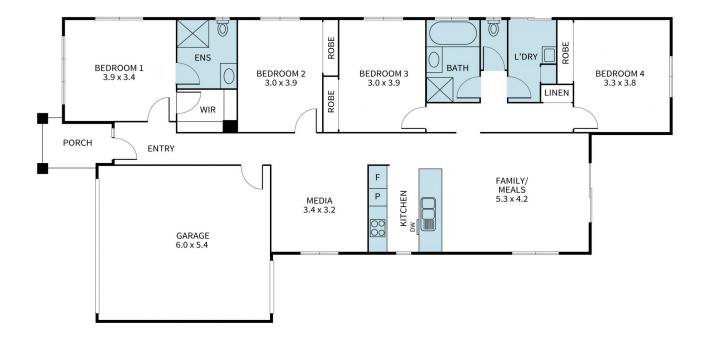

All four bedrooms run neatly along one side of the home including your master suite with a walk-in robe, an ensuite and views over the front yard. Bedrooms two, three and four all have built-in robes and are serviced by the main bathroom complete with a separate bath, shower and toilet for absolute convenience.