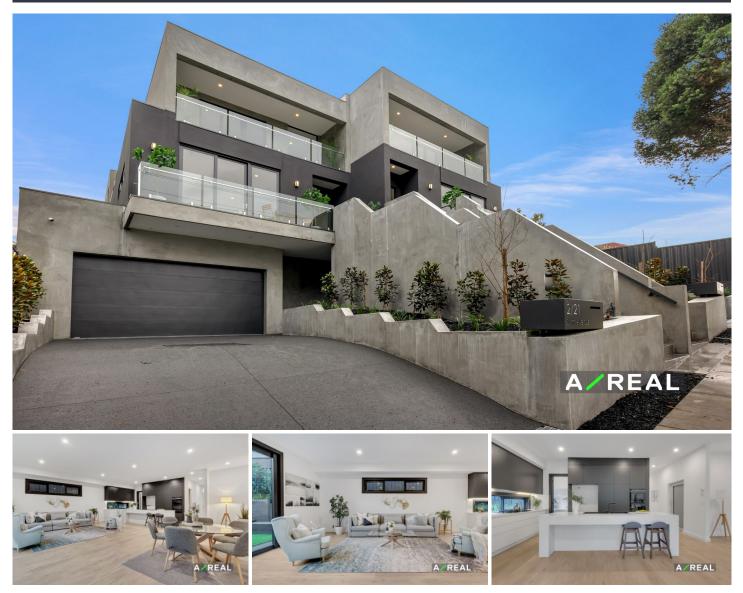

## 2/21 Sixth Avenue Burwood VIC

Burwood offers locals the reassurance of being a safe and vibrant suburb to live, located only 30 minutes to Melbourne's CBD. Burwood is a family-friendly suburb that is highly desirable with schools, shopping and amenities at your doorstep including Deakin University, Burwood One with 24 hours Kmart, the newest shopping addition being Burwood Brickworks Shopping Centre, etc.

Project Features: Contemporary high-end three storeys townhouses, 4 bedrooms with ensuites units & underground double garage. Comfort living area includes theatre, wine cellar, lift, two spacious living/family areas, modern kitchen comes with kitchen island and pantry. The best location, close to a couple of famous colleges & schools, the busy commercial street is just around the corner from the doorway.

## 4 🎮 4 🚔 2 🗬

| Price         |  |
|---------------|--|
| Building Size |  |
| Land Size     |  |
| View          |  |

: \$ 1,880,000 : 402.7 sqm : 362 sqm

: https://www.areal.com.au/sale/vic/east/b urwood/residential/townhouse/7735032