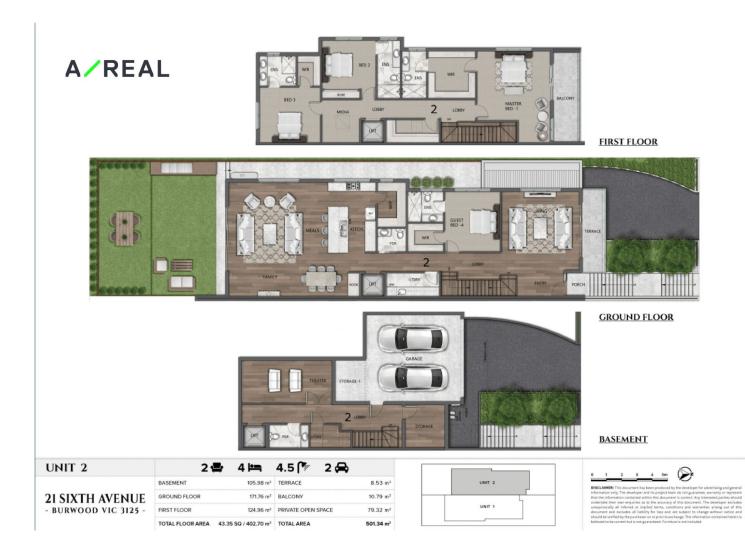

Project Features: Contemporary high-end three storeys townhouses, 4 bedrooms with ensuites units & underground double garage. Comfort living area includes theatre, wine cellar, lift, two spacious living/family areas, modern kitchen comes with kitchen island and pantry. The best location, close to a couple of famous colleges & schools, the busy commercial street is just around the corner from the doorway.

## 4 🎮 4 🚔 2 🗬

| Price         |  |
|---------------|--|
| Building Size |  |
| Land Size     |  |
| View          |  |

: \$ 1,880,000 : 402.7 sqm : 362 sqm

: https://www.areal.com.au/sale/vic/east/b urwood/residential/townhouse/7735032