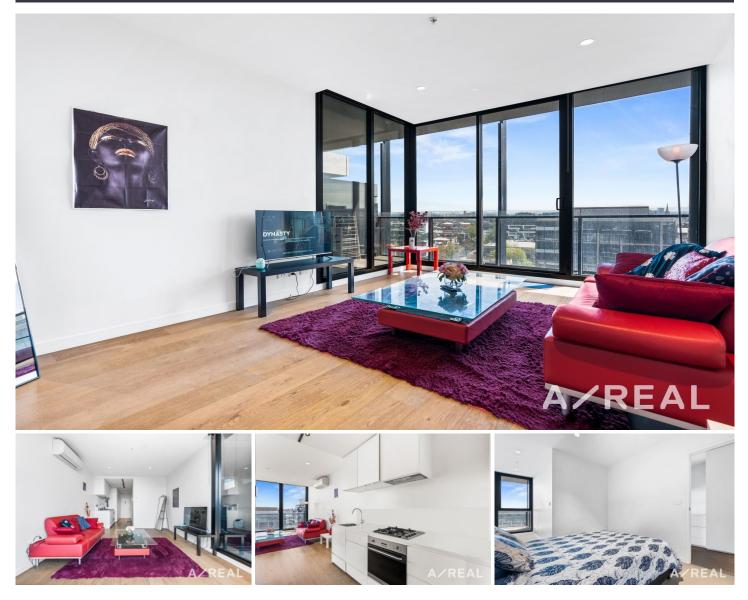

## 711/65 Dudley Street West Melbourne VIC

Designed with sleek modern living in mind, this stunning West Melbourne apartment presents an exciting opportunity for both owner-occupiers and investors alike.

Whether you choose to bolster your portfolio and offer the unit for rent or keep this impressive abode for yourself, you are sure to adore the central location close to everything you could ever need. Flagstaff Gardens, public transport links, cool cafes and restaurants are all conveniently located at your fingertips and you're also close to Marvel Stadium, Docklands and the Melbourne CBD.

Walls of glass draw in an abundance of natural light illuminating the open-plan kitchen, living and dining area.