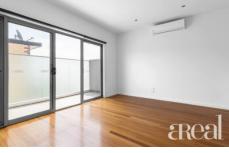

Gleaming timber floors flow underfoot throughout the open-plan and air-conditioned kitchen, dining and living room where a glass sliding door opens out to your private balcony. For the home cook, the L-shaped kitchen is sure to impress with a feature tile backsplash, sleek white cabinetry and stainless steel appliances including a gas cooktop and a dishwasher.