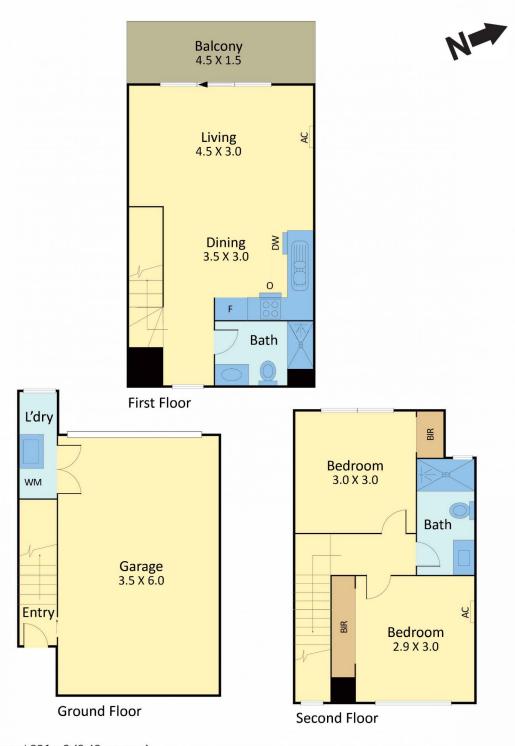

## 1/46 Murray Street Brunswick West VIC

Welcome home to this stylish and spacious townhouse where every detail has been designed for modern comfort. The three-storey layout is light-filled and functional with two bedrooms, two bathrooms and plenty of living space.

Gleaming timber floors flow underfoot throughout the open-plan and air-conditioned kitchen, dining and living room where a glass sliding door opens out to your private balcony. For the home cook, the L-shaped kitchen is sure to impress with a feature tile backsplash, sleek white cabinetry and stainless steel appliances including a gas cooktop and a dishwasher.

A bathroom completes this level while upstairs, you'll

For full version visit the website

2 🗀 2 🟪 1 🚘

Type: Townhouse Price: \$630,000

View: https://www.areal.com.au/sale/vic/north/brunswic

k-west/residential/townhouse/7735028

## 3/46 Murray Street, Brunswick West

Internal Size: Approxi 88.1 m2 (9.48 squares) Balcony Size: Approxi 6.75 m2 (0.73 squares)

All measurements are in metres. This plan is not to scale and provided as marketing material. All measurements are approximate and for illustrative purposes only. We make no guarantee of the accuracy of the plan, and you should independently determine the suitability of the property for your requirements.