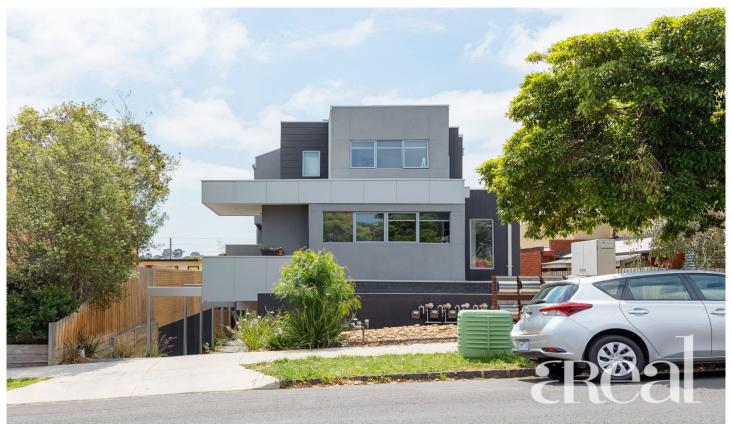

## 1/46 Murray Street Brunswick West VIC

Welcome home to this stylish and spacious townhouse where every detail has been designed for modern comfort. The three-storey layout is light-filled and functional with two bedrooms, two bathrooms and plenty of living space.

Gleaming timber floors flow underfoot throughout the open-plan and air-conditioned kitchen, dining and living room where a glass sliding door opens out to your private balcony. For the home cook, the L-shaped kitchen is sure to impress with a feature tile backsplash, sleek white cabinetry and stainless steel appliances including a gas cooktop and a dishwasher.

A bathroom completes this level while upstairs, you'll

For full version visit the website

2 🗀 2 🟪 1 🚘

Type: Townhouse Price: \$630,000

View: https://www.areal.com.au/sale/vic/north/brunswic

k-west/residential/townhouse/7735028