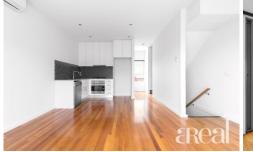

Gleaming timber floors flow underfoot throughout the open-plan and air-conditioned kitchen, dining and living room where a glass sliding door opens out to your private balcony. For the home cook, the L-shaped kitchen is sure to impress with a feature tile backsplash, sleek white cabinetry and stainless steel appliances including a gas cooktop and a dishwasher.