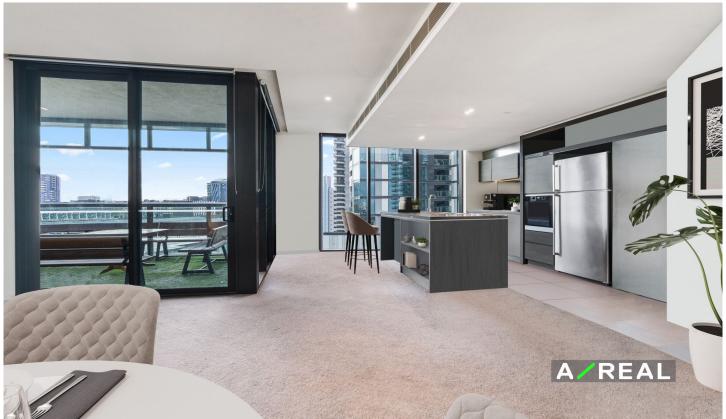

## 905/9 Waterside Place Docklands VIC

Situated in the breathtaking Concavo Building, this two-bedroom, two-bathroom, executive apartment has a prime waterfront location with direct access to Victoria Harbour Marina and the Promenade. Luxuriously appointed with all you need for a convenient lifestyle, this unit has a spacious layout and quality fittings throughout. Step outside to a private corner balcony for alfresco entertaining and take in the panoramic views.

You'll absolutely love cooking in the large kitchen with floor-to-ceiling windows right there as you a prep meal. The sleek handleless cabinetry, quality appliances and a large stone breakfast bar will make this a wonderful place to gather.