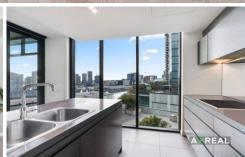

You'll absolutely love cooking in the large kitchen with floor-to-ceiling windows right there as you a prep meal. The sleek handleless cabinetry, quality appliances and a large stone breakfast bar will make this a wonderful place to gather.