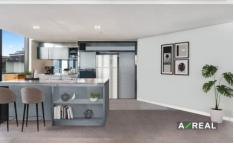

You'll absolutely love cooking in the large kitchen with floor-to-ceiling windows right there as you a prep meal. The sleek handleless cabinetry, quality appliances and a large stone breakfast bar will make this a wonderful place to gather.