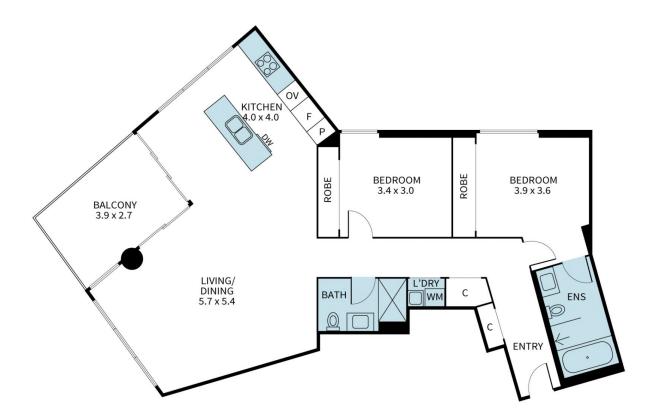

## 905/9 Waterside Place Docklands VIC

Situated in the breathtaking Concavo Building, this two-bedroom, two-bathroom, executive apartment has a prime waterfront location with direct access to Victoria Harbour Marina and the Promenade. Luxuriously appointed with all you need for a convenient lifestyle, this unit has a spacious layout and quality fittings throughout. Step outside to a private corner balcony for alfresco entertaining and take in the panoramic views.

You'll absolutely love cooking in the large kitchen with floor-to-ceiling windows right there as you a prep meal. The sleek handleless cabinetry, quality appliances and a large stone breakfast bar will make this a wonderful place to gather.

## 2 🕒 2 📛 1 🚘

Type : Apartment Price : \$855,000 Building Size : 111 sqm

View : https://www.areal.com.au/sale/vic/innercity/docklands/residential/apartment/773

5016

William Shen 03 8686 8388

Dennis Shi 03 8686 8388

Disclamer "Scale in metres. Indicative only. All information contained herein is obtained from sources we belive to be accurate. We cannot guarantee its accuracy. You should make and rely on your own enquiries."