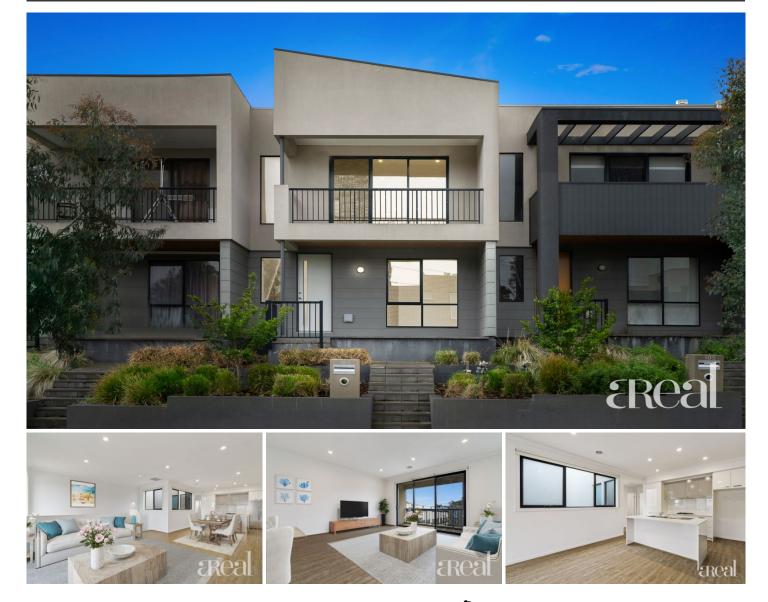

## 103 Spectrum Way Coburg North VIC

A 25-minute drive (approx.) north of the Melbourne CBD will take you to this modern and stylish, two-storey townhouse. Buyers looking for that idyllic first home won't want to miss this exciting opportunity while young families, downsizers and astute investors will also feel drawn to this Coburg North property.

From the entry, you can make your way upstairs to the second floor where you will find the open-plan and light-filled kitchen, dining and living zone. Sure to be the hub of daily life, this generous gathering space is comfortable and inviting with contemporary touches throughout and a wall of sliding doors that leads to the covered balcony.