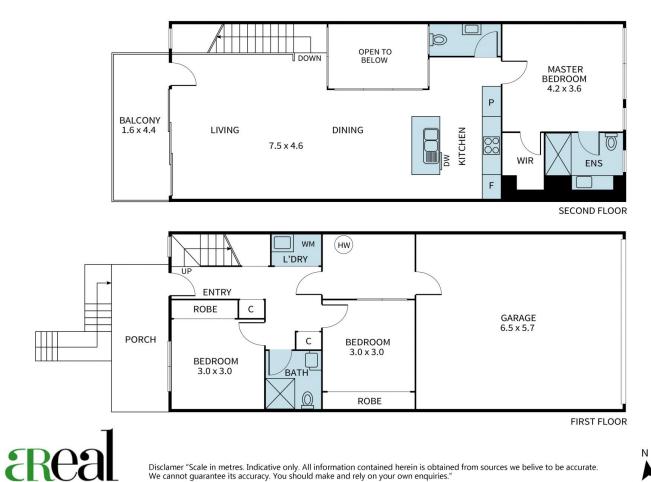

From the entry, you can make your way upstairs to the second floor where you will find the open-plan and light-filled kitchen, dining and living zone. Sure to be the hub of daily life, this generous gathering space is comfortable and inviting with contemporary touches throughout and a wall of sliding doors that leads to the covered balcony.

## 3 🛤 2 🚔 2 🚔

- Type : Townhouse
- **Price** : \$ 778,000
- View : https://www.areal.com.au/sale/vic/north/coburg-n orth/residential/townhouse/7735015

Dennis Shi 03 8686 8388

Disclamer "Scale in metres. Indicative only. All information contained herein is obtained from sources we belive to be accurate. We cannot guarantee its accuracy. You should make and rely on your own enquiries."