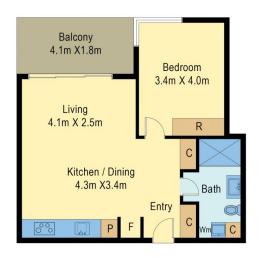

## 5F / 9 Waterside Place, Docklands

FLOOR PLAN

Internal Area: 47 sqm (approx.) Balcony Area: 7.5 sqm (approx.) Total Area: 54.5 sqm (approx.)

All measurements are in metres. This plan is not to scale and provided as marketing material. All measurements are approximate and for illustrative purposes only. We make no guarantee of the accuracy of the plan, and you should independently determine the suitability of the property for your requirements.