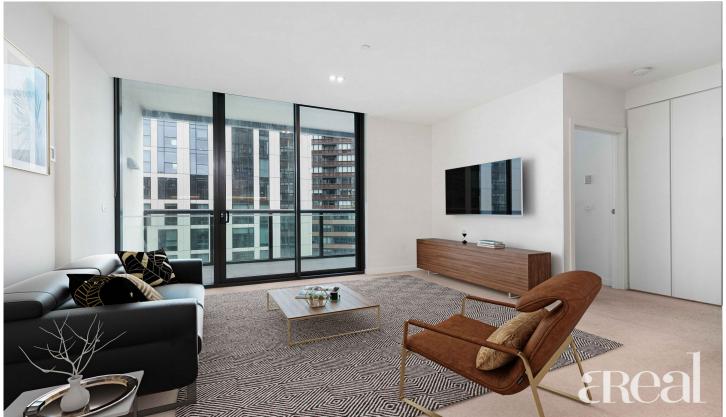

This breathtaking apartment comprises of:
? One spacious bedroom with its own stylish bathroom
? A designer kitchen with stainless steel appliances and

stone bench tops with an abundance of cupboard space ? A living room with an amazing view of the harbour and marina.