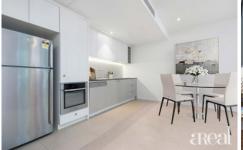

This breathtaking apartment comprises of:
? One spacious bedroom with its own stylish bathroom
? A designer kitchen with stainless steel appliances and

stone bench tops with an abundance of cupboard space ? A living room with an amazing view of the harbour and marina.