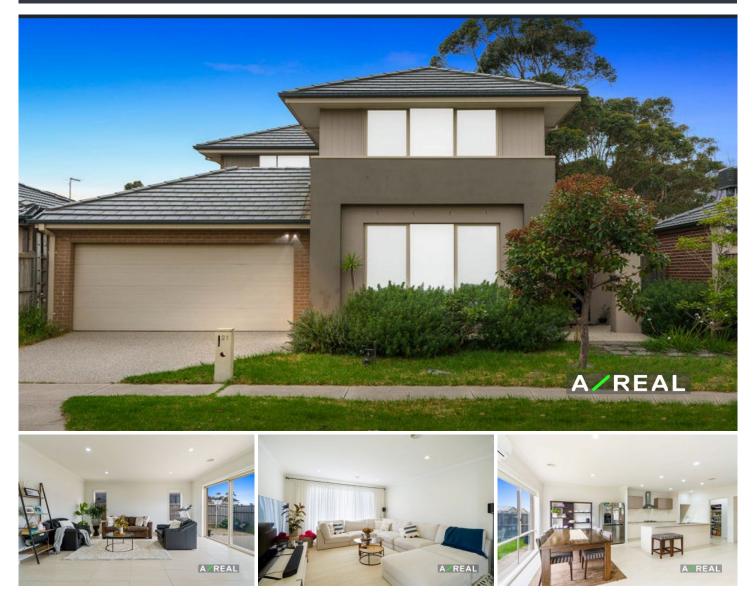

## 21 Toddington Avenue Williams Landing VIC

Big, bold and beautiful, this home proves there is no need to compromise on style and space when it comes to low-maintenance living. The floorplan stretches over two levels with four bedrooms, 2.5 bathrooms and multiple living spaces to ensure a room for every mood and occasion.

The four bedrooms are all housed upstairs including the plush owner's suite with a huge walk-in robe and a luxurious ensuite. The guest bedrooms all enjoy built-in robes as well as easy access to the bathroom and a rumpus that can be used as a playroom or casual TV area for the kids to enjoy.