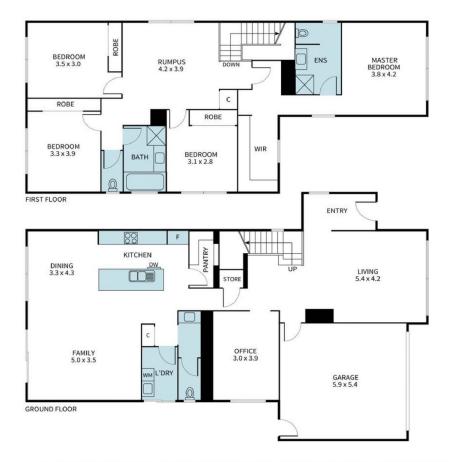

## 21 Toddington Avenue Williams Landing VIC

Big, bold and beautiful, this home proves there is no need to compromise on style and space when it comes to low-maintenance living. The floorplan stretches over two levels with four bedrooms, 2.5 bathrooms and multiple living spaces to ensure a room for every mood and occasion.

The four bedrooms are all housed upstairs including the plush owner's suite with a huge walk-in robe and a luxurious ensuite. The guest bedrooms all enjoy built-in robes as well as easy access to the bathroom and a rumpus that can be used as a playroom or casual TV area for the kids to enjoy.