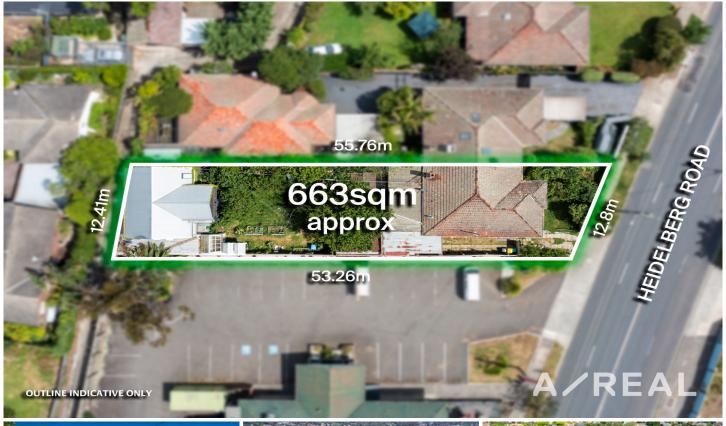

## 1012 Heidelberg Road Ivanhoe VIC

All the hard work here has been done for you, endorsed plans for 4 townhouses. The plans have been very well thought out and include a mixture of modern town homes all with versatile floorplans!

There will be a high demand from clients for these townhouses when you go to resell and will be very highly sought after.

Boasting a fairy hills location, in one of the finest pockets of lvanhoe this art-deco home provides an opportunity of development with endless potential. Planning permit has been approved and endorsed, saving you all the hard work to go through town planning.

For full version visit the website

3 📭 2 📛 2 🖨

Type : House Price : \$ 2,020,000 Land Size : 663 sqm

View: https://www.areal.com.au/sale/vic/north/ivan

hoe/residential/house/7735003

William Shen 03 8686 8388