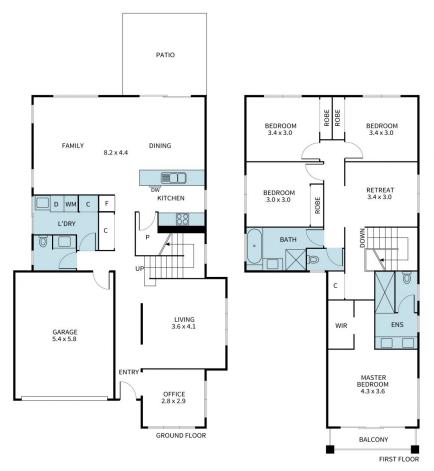

Depending on the mood and occasion, you can take your pick from the living room, retreat space or the open-plan kitchen, dining and family room. The neutral colour tones throughout ensures a bright, welcoming feel and allows you to add your own personal design touches when you call this property home.

## 4 🗀 2 🔓 2 🖨

Type : House Price : \$ 1,165,000 Land Size : 545 sqm

**View**: https://www.areal.com.au/sale/vic/south-eas t/keysborough/residential/house/7735001

Linda Pan 03 8686 8388

William Shen 03 8686 8388

Disclamer "Scale in metres. Indicative only. All information contained herein is obtained from sources we belive to be accurate. We cannot guarantee its accuracy. You should make and rely on your own enquiries."