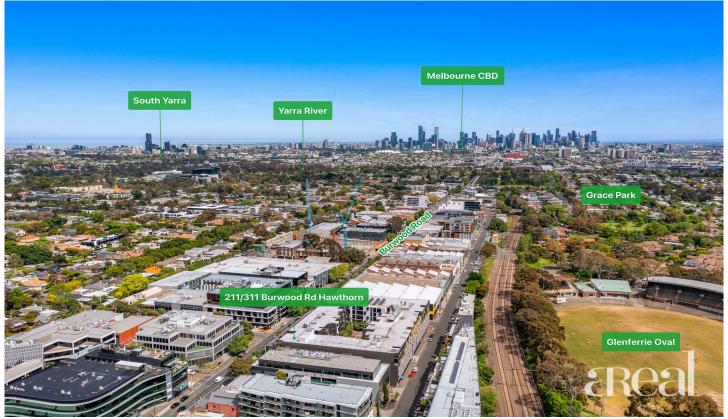

## 211/311 Burwood Road Hawthorn VIC

With the shops, cafes, restaurants and amenities of Glenferrie Road and Burwood Road right on your doorstep, you will never have to venture far from this unit to access everything you could ever need. Designed for sleek and stylish living, this one-bedroom, one-bathroom abode is low-maintenance, light-filled and sure to impress.