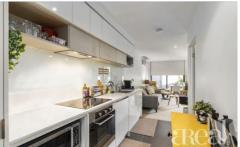

The functional floorplan makes use of all the available space with a well-appointed kitchen that leads through to the open-plan and air-conditioned living and dining zone. Oversized windows and glass sliding doors allow natural light to flood in while plush carpet flooring and soft muted colour tones enhance the contemporary appeal.