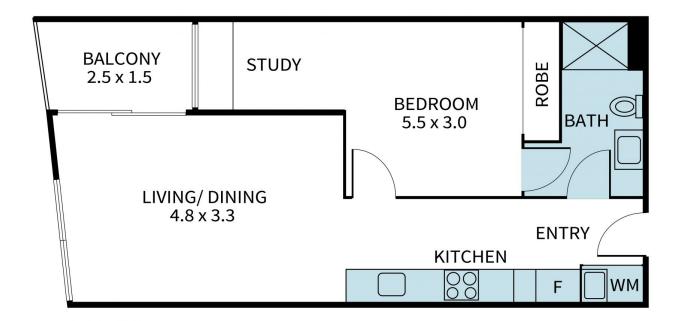

## 211/311 Burwood Road Hawthorn VIC

With the shops, cafes, restaurants and amenities of Glenferrie Road and Burwood Road right on your doorstep, you will never have to venture far from this unit to access everything you could ever need. Designed for sleek and stylish living, this one-bedroom, one-bathroom abode is low-maintenance, light-filled and sure to impress.

The functional floorplan makes use of all the available space with a well-appointed kitchen that leads through to the open-plan and air-conditioned living and dining zone. Oversized windows and glass sliding doors allow natural light to flood in while plush carpet flooring and soft muted colour tones enhance the contemporary appeal.