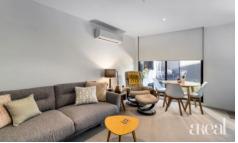

The functional floorplan makes use of all the available space with a well-appointed kitchen that leads through to the open-plan and air-conditioned living and dining zone. Oversized windows and glass sliding doors allow natural light to flood in while plush carpet flooring and soft muted colour tones enhance the contemporary appeal.