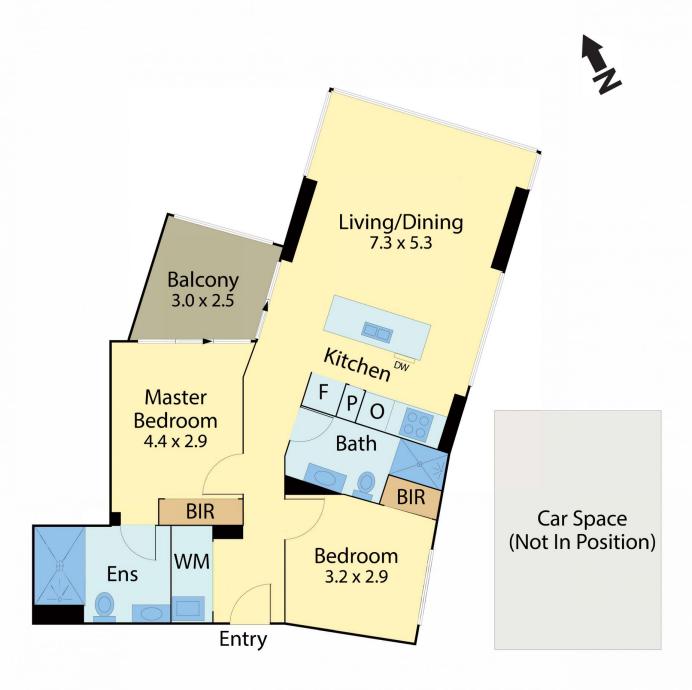

## 1406/9 Waterside Place, Docklands

Internal 88 m2 (9.5 squares) Approxi. Balcony 8 m2 (0.9 squares) Approxi.

All measurements are in metres. This plan is not to scale and provided as marketing material. All measurements are approximate and for illustrative purposes only. We make no guarantee of the accuracy of the plan, and you should independently determine the suitability of the property for your requirements.