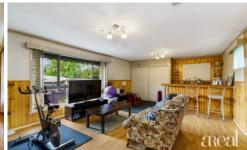

Spread across a wide block of over 21 metres, this is ideal for those who wish to develop the allotment and build multiple units (STCA).

Behind its classic brick façade is a warm and inviting home featuring an L-shaped lounge/dining room with polished floors, a neat kitchen with adjoining meals area and an extended rumpus room with a built-in bar.