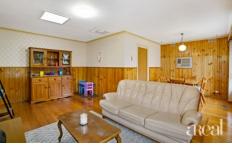

Spread across a wide block of over 21 metres, this is ideal for those who wish to develop the allotment and build multiple units (STCA).

Behind its classic brick façade is a warm and inviting home featuring an L-shaped lounge/dining room with polished floors, a neat kitchen with adjoining meals area and an extended rumpus room with a built-in bar.