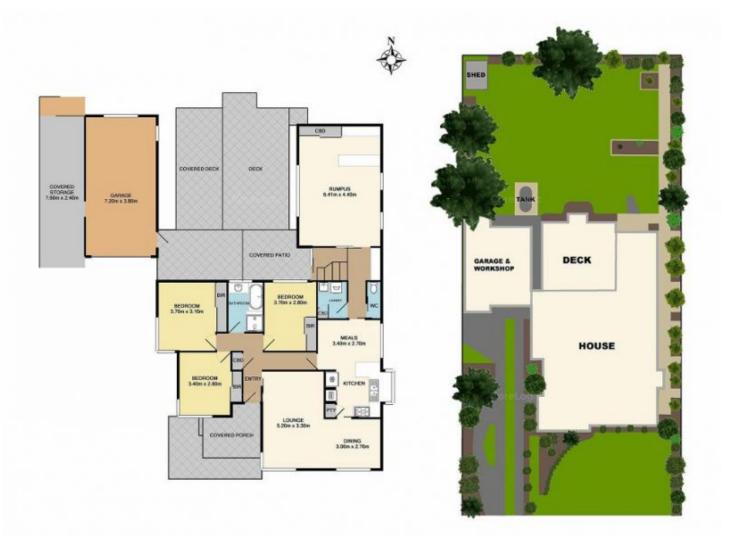

## 24 Lance Road Bayswater VIC

Resting amid a quiet court just steps from Bayswater Village, restaurants, cafes and transport, this comfortable 3-bedroom property occupying approximately 978 sqm will spark the interest of families, seasoned renovators and builders with its space, scope and setting.

Spread across a wide block of over 21 metres, this is ideal for those who wish to develop the allotment and build multiple units (STCA).

Behind its classic brick façade is a warm and inviting home featuring an L-shaped lounge/dining room with polished floors, a neat kitchen with adjoining meals area and an extended rumpus room with a built-in bar.