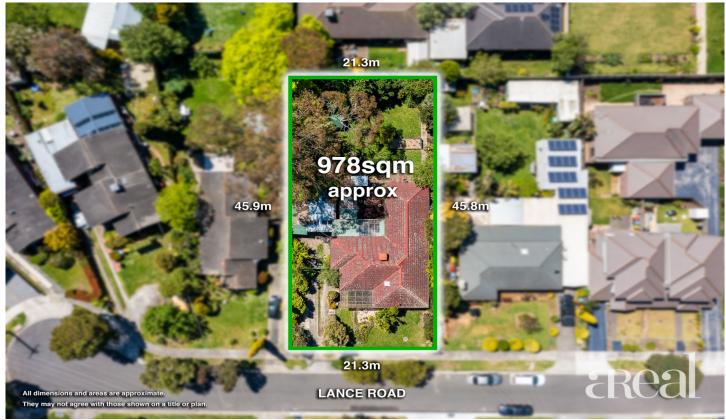

## 24 Lance Road Bayswater VIC

Resting amid a quiet court just steps from Bayswater Village, restaurants, cafes and transport, this comfortable 3-bedroom property occupying approximately 978 sqm will spark the interest of families, seasoned renovators and builders with its space, scope and setting.

Spread across a wide block of over 21 metres, this is ideal for those who wish to develop the allotment and build multiple units (STCA).

Behind its classic brick façade is a warm and inviting home featuring an L-shaped lounge/dining room with polished floors, a neat kitchen with adjoining meals area and an extended rumpus room with a built-in bar.