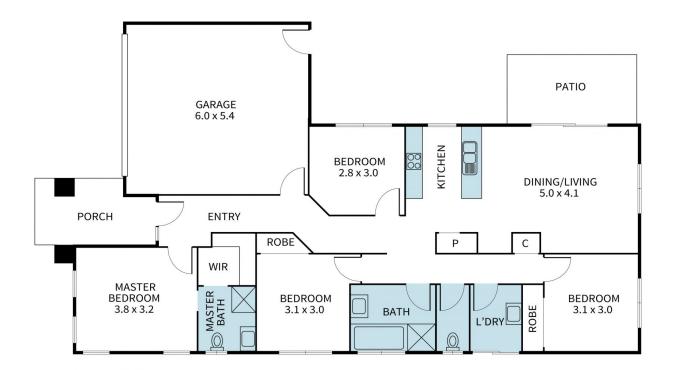

## 2 French Street Truganina VIC

Reliance Real Estate proudly presents this beautifully built single storey residence in the Gateway Estate of Truganina.

It offers excellent opportunities to families, first home buyers and investors alike. With superior fixtures and fittings throughout, this home is the one you have been looking for. The sustainable design offers a free flowing floor plan which is as practical as it is aesthetic.

This home is overflowing with premium features & offering an awe-inspiring floor plan with integrated entertaining areas that families will adore. Comprising 4 bedrooms, the master has an ensuite and walk in robe, the remaining