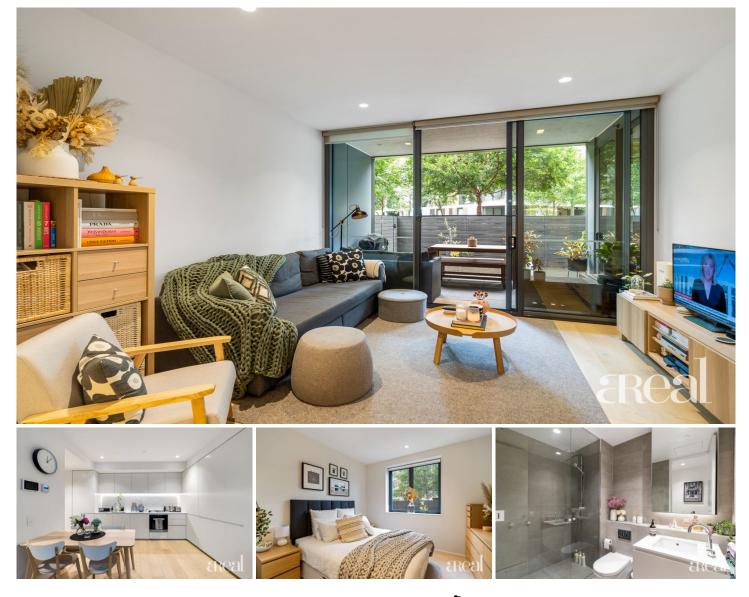

## G03/6C Evergreen Mews Armadale VIC

Contemporary and comfortable apartment living within an unbeatable location. Sounds too good to be true? This impeccable property offers modern luxury and style and is perfectly positioned just a short walk from parks, schools, shops, cafes, trams and Toorak station. The Melbourne CBD is within easy reach and you're also close to the beachside hub of St Kilda.

The layout has been designed to maximise the space on offer with an open-plan living area plus two good-size bedrooms and two bathrooms. The master is large and well-appointed with dual built-in robes and an ensuite. Bedroom two also has a built-in robe along with a glass sliding door that leads directly to the patio.