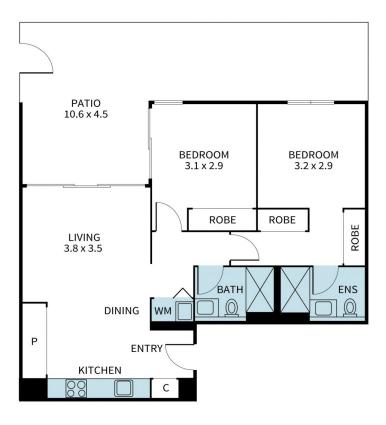

The layout has been designed to maximise the space on offer with an open-plan living area plus two good-size bedrooms and two bathrooms. The master is large and well-appointed with dual built-in robes and an ensuite. Bedroom two also has a built-in robe along with a glass sliding door that leads directly to the patio.