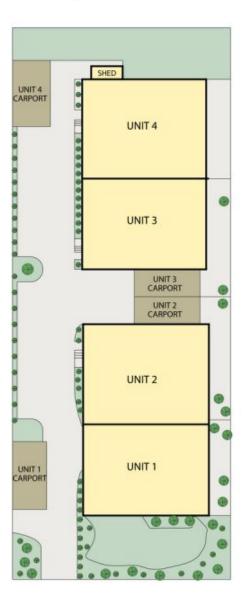

Exciting investment opportunities like this don't come along every day. This is your chance to secure a boutique and beautifully presented four two bedrooms strata-titled units walking distance to the centre of Box Hill and less than 30 minutes from the heart of the Melbourne CBD.

## 37 Medway Street, Box Hill North

All measurements are in metres. This plan is not to scale and provided as marketing material. All measurements are approximate and for illustrative purposes only. We make no guarantee of the accuracy of the plan, and you should independently determine the suitability of the property for your requirements.