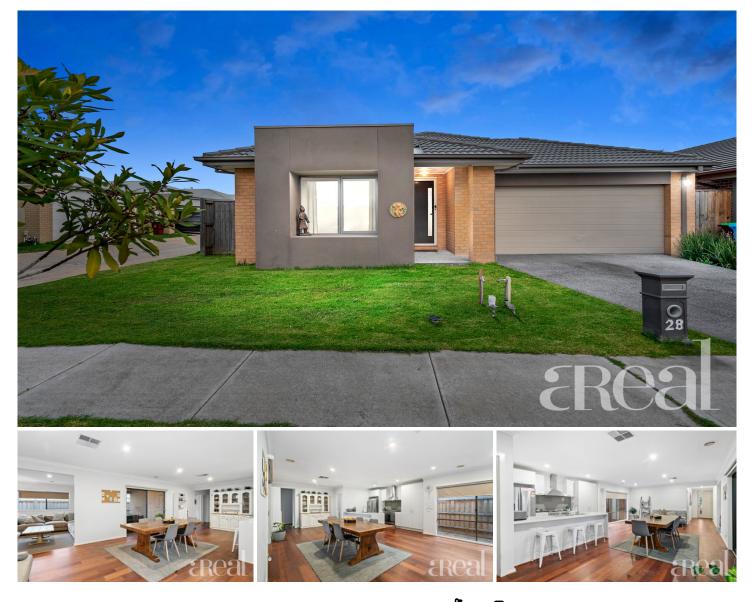

## 28 St Gwinear Lane Cranbourne North VIC

Do you ever find yourself daydreaming about your very own modern, spacious and stylish home in a family-friendly neighbourhood? This four-bedroom, two-bathroom abode is set on an enviable corner block and is sure to deliver every feature you could ever hope for.

Depending on the occasion, you can spread out and relax in the open-plan kitchen, meals and family zone or gather with loved ones in the light-filled living room. The all-white kitchen feels sleek and stylish with a waterfall-edge benchtop, stainless steel appliances, gleaming white cabinets, a dishwasher and a breakfast bar.

For privacy, the master suite is separated from the guest

## For full version visit the website

| 4 | 2 | 2 | = | 2 | ¢. | q |
|---|---|---|---|---|----|---|
|   |   |   |   |   |    |   |

| Туре      | : House       |
|-----------|---------------|
| Price     | : \$ 650,000  |
| Land Size | : 400 sqm     |
| View      | : https://www |