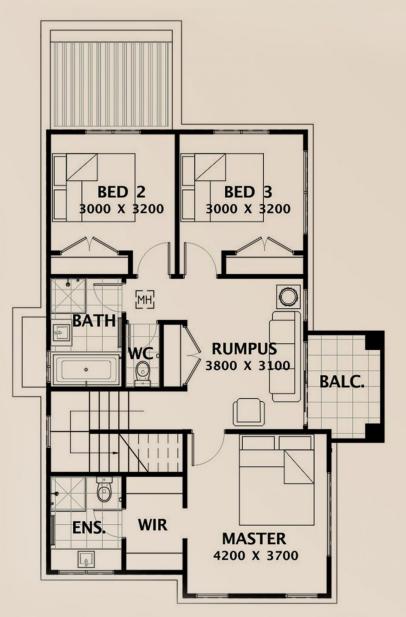

Architectural design and first-class features flow throughout the enticing property. The ground floor open plan living area, featuring high ceilings, luxe kitchen, continues on to the contemporary courtyard, garden lighting and access to the rear double garage. On the first floor, there are three good size bedrooms with walk-in robes and the master bedroom enjoys a private balcony.

First Floor

Disclaimer "Scale in metres. Indicative only. All information contained herein is obtained from sources we believe to be accurate We cannot guarantee its accuracy. You should make and rely on your own enquiries."