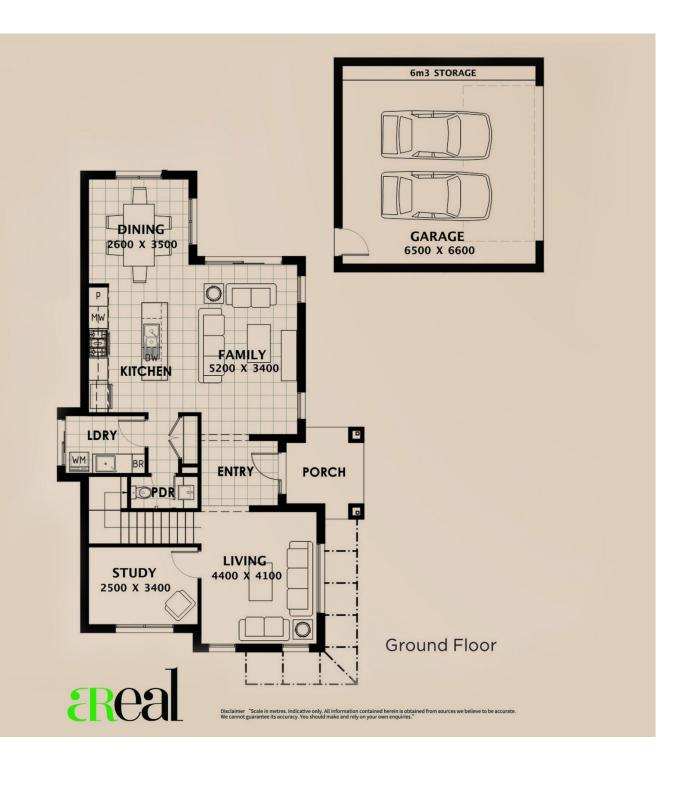

Architectural design and first-class features flow throughout the enticing property. The ground floor open plan living area, featuring high ceilings, luxe kitchen, continues on to the contemporary courtyard, garden lighting and access to the rear double garage. On the first floor, there are three good size bedrooms with walk-in robes and the master bedroom enjoys a private balcony.

- ? Stunning Somerfield Estate town residence in a quiet court location
- ? Open plan living, three robed bedrooms, bathroom, European laundry, powder room and double garage
- ? Ducted heating, reverse cycle air conditioners, luxe