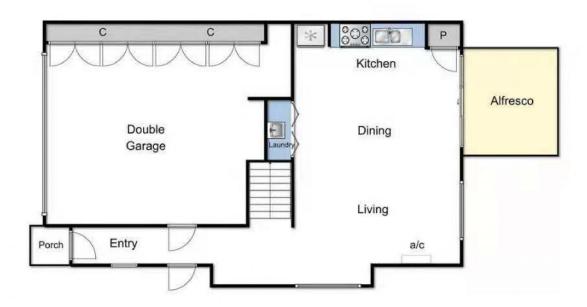

With a focus on modern, open plan living, the beautifully finished interiors delight with a kitchen, meals and living area, European laundry and double garage downstairs plus a master suite with walk-in robe and ensuite, two additional

## 5 Bavadia Place, Keysborough

This drawing is for illustrative purposes only and while every effort has been made to maintain accuracy, prospective purchasers should check all information