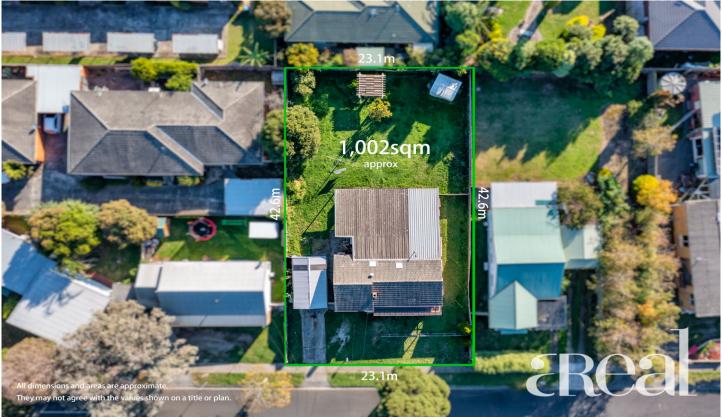

## 28 John Street Bayswater VIC

All the hard work here has been done for you, endorsed plans for 4 double-storey townhouses. The plans have been very well thought out and include a mixture of modern townhomes all with versatile floorplans!

Set on a large block of 1002m2!

There will be a high demand from clients for these townhouses when you go to resell and will be very sought after.

Topped off by outstanding convenience, only a short walk to Mountain High Shopping Centre, Bayswater Train Station, Bayswater Secondary College and Opal Court Reserve, a short drive from 1000 Steps, Westfield Knox,

For full version visit the website

3 🕮 2 🟪 1 🚘

Type : House Price : \$ 1,150,000 Land Size : 1002 sqm

View: https://www.areal.com.au/sale/vic/east/bays

water/residential/house/7734948

Linda Pan 03 8686 8388