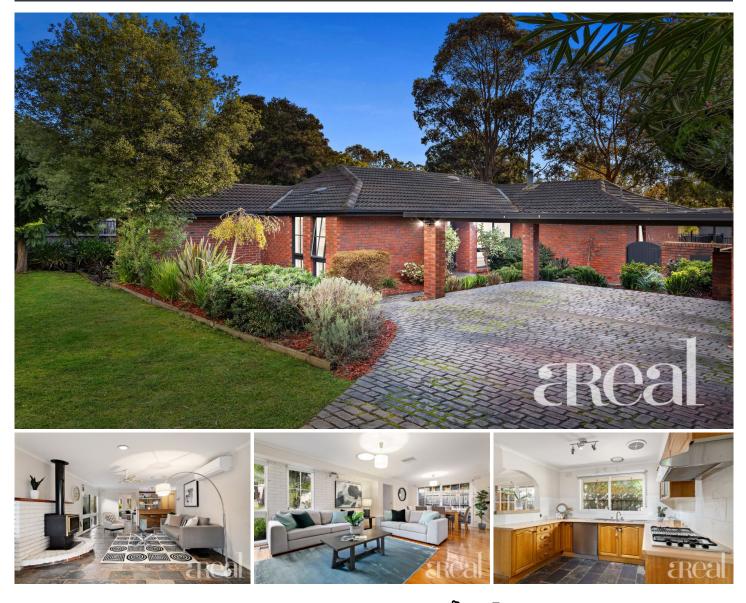

## 17 Freshfield Avenue Wantirna VIC

Never be short on space again with this expansive home that offers idyllic family living. Enjoy the room to move, play and entertain with an impressive four bedrooms, two bathrooms and multiple living areas inside and out.

A beautiful light-filled kitchen is set in the heart of the layout, sure to delight anyone who loves to cook. There is a gas stovetop, a stainless steel dishwasher, lots of storage within the timber cabinetry and an arch window that connects to the formal dining and lounge room.

Set at the rear of the floorplan is a family and meals area where slate floors are on show along with air-conditioning and a slow-combustion fireplace that creates a cosy