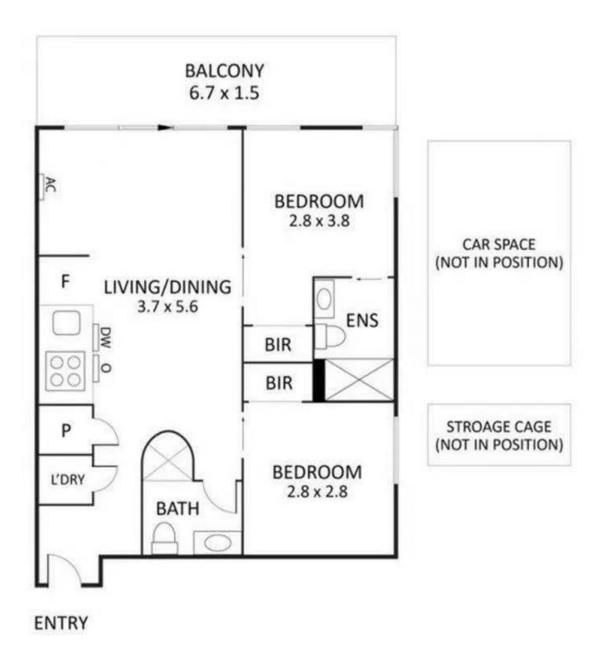

## 1007/77 QUEENS ROAD, MELBOURNE

Disclaimer: Please note plans are indicative only and not drawn to exact scale. All dimensions are approximate. Potential buyers should satisfy themselves of any pertinent matters.