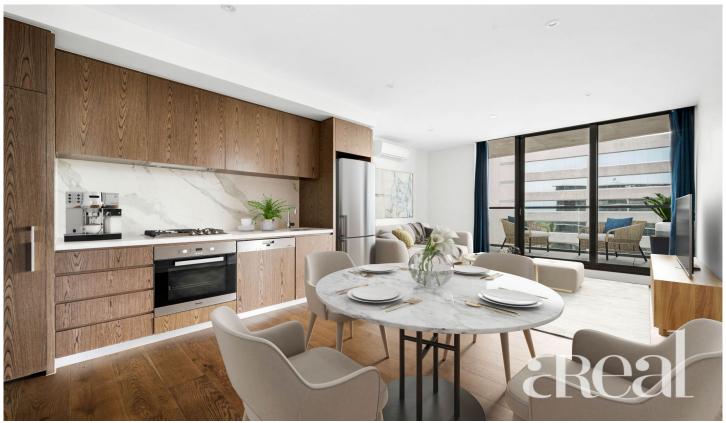

Bursting with beautiful sunshine thanks to floor-to-ceiling windows, the streamlined living, dining and kitchen domain glides over contemporary floorboards and offers the appeal of stone benches, stainless steel appliances, integrated dishwasher plus a concealed fridge.