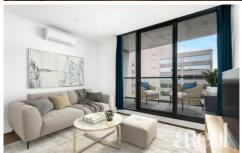

Inviting summer breezes and outdoor enjoyment, glass doors open from both the bedrooms and living space onto the various balcony spaces. Built-in-robes complement the

For full version visit the website