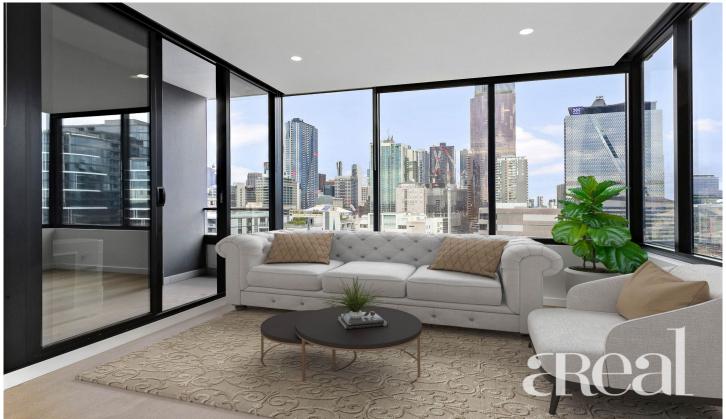

## 1502/65 Dudley Street West Melbourne VIC

Positioned in the luxurious 'The Spencer' which has you so close to all the exciting sights and attractions of the stunning CBD, this exceptional 1 bedroom corner apartment promises modern elegance and unbelievable quality.

Entry level buyers, first time purchasers, and smart investors are sure to be enticed by this uber-stylish city fringe dwelling. Vacant and ready to be lived in, enjoy gorgeous timber floors, light-filled living/meals zone with a leafy outlook and access to a covered balcony, stone kitchen with stainless steel Smeg appliances and excellent storage, bedroom with built-in robe and study nook, deluxe bathroom with rain shower, laundry facilities, split system heat/cool, and secure intercom.