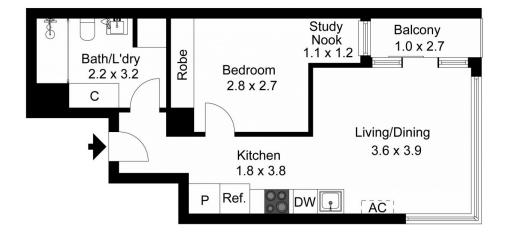

## 1502/65 Dudley Street West Melbourne VIC

Positioned in the luxurious 'The Spencer' which has you so close to all the exciting sights and attractions of the stunning CBD, this exceptional 1 bedroom corner apartment promises modern elegance and unbelievable quality.

Entry level buyers, first time purchasers, and smart investors are sure to be enticed by this uber-stylish city fringe dwelling. Vacant and ready to be lived in, enjoy gorgeous timber floors, light-filled living/meals zone with a leafy outlook and access to a covered balcony, stone kitchen with stainless steel Smeg appliances and excellent storage, bedroom with built-in robe and study nook, deluxe bathroom with rain shower, laundry facilities, split system heat/cool, and secure intercom.

The floor plan is not to scale; measurements are indicative and in metres. Exterior elements are not in position. Plans should not be relied on. Interested parties should make and rely on their own enquiries.