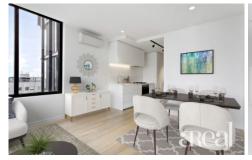

Entry level buyers, first time purchasers, and smart investors are sure to be enticed by this uber-stylish city fringe dwelling. Vacant and ready to be lived in, enjoy gorgeous timber floors, light-filled living/meals zone with a leafy outlook and access to a covered balcony, stone kitchen with stainless steel Smeg appliances and excellent storage, bedroom with built-in robe and study nook, deluxe bathroom with rain shower, laundry facilities, split system heat/cool, and secure intercom.