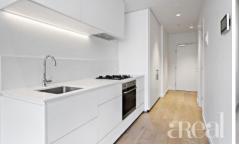

Entry level buyers, first time purchasers, and smart investors are sure to be enticed by this uber-stylish city fringe dwelling. Vacant and ready to be lived in, enjoy gorgeous timber floors, light-filled living/meals zone with a leafy outlook and access to a covered balcony, stone kitchen with stainless steel Smeg appliances and excellent storage, bedroom with built-in robe and study nook, deluxe bathroom with rain shower, laundry facilities, split system heat/cool, and secure intercom.