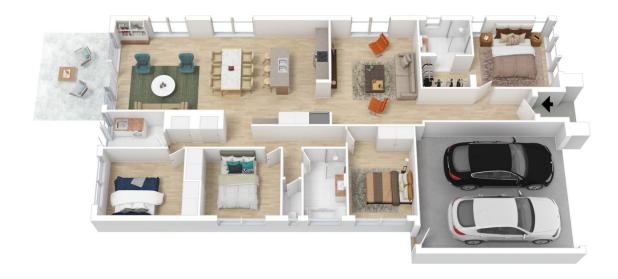

There's plenty of room for everyone to spread out and relax with a large living room and an open-plan kitchen, dining and family room. Guests can gather at the kitchen's centre

For full version visit the website

The floor plan is not to scale; measurements are indicative and in metres. All features included in this 3D plan are for inspiration purposes only.

This is not an exact replica of the property or the position of exterior elements. Plans should not be relied on. Interested parties should make and rely on their own enquiries.