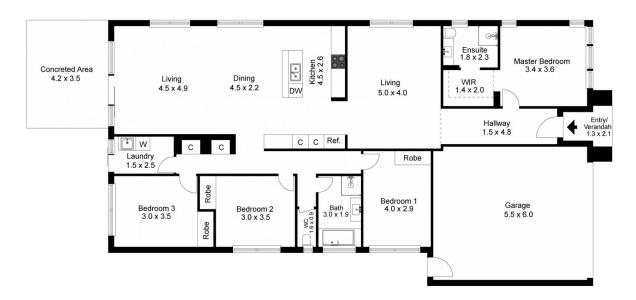

There's plenty of room for everyone to spread out and relax with a large living room and an open-plan kitchen, dining and family room. Guests can gather at the kitchen's centre

For full version visit the website

The floor plan is not to scale; measurements are indicative and in metres. All features included in this 3D plan are for inspiration purposes only.

This is not an exact replica of the property or the position of exterior elements. Plans should not be relied on. Interested parties should make and rely on their own enquiries.