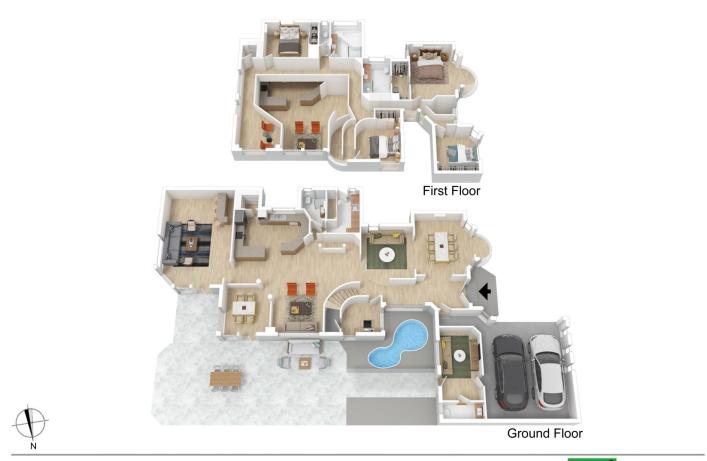

ww.areal.com.au/sale/vic/west/h crossing/residential/house/77349 34

William Shen

Andy Yuan

The floor plan is not to scale; measurements are indicative and in metres. All features included in this 3D plan are for inspiration purposes only. This is not an exact replica of the property or the position of exterior elements. Plans should not be relied on. Interested parties should make and rely on their own enquiries. 