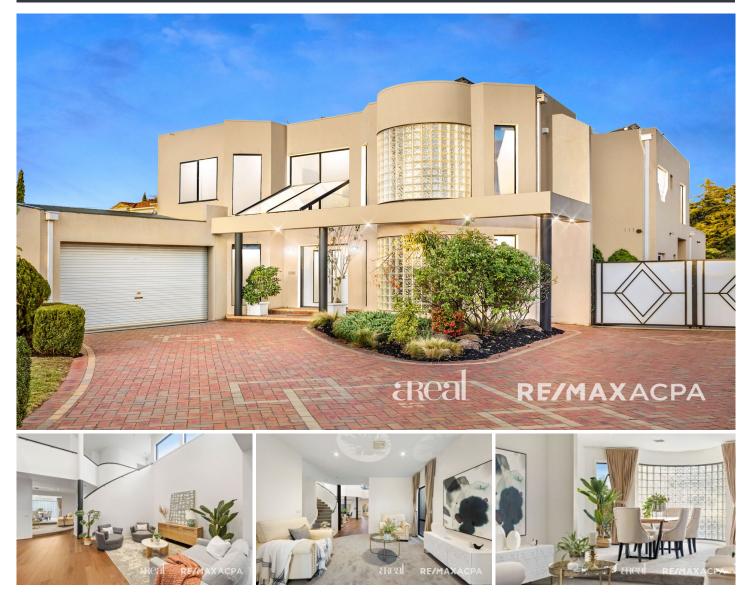

## 46 Evrah Drive Hoppers Crossing VIC

The life of luxury you've been dreaming of could be all yours with this elegant and spacious Hoppers Crossing home. The prime location means you're just moments from everything you could ever need while the sprawling floorplan is sure to offer something for everyone.

Double entry doors provide the grand entrance you would expect for a home of this calibre with a host of light-filled living spaces awaiting inside. There's a sitting area, formal dining room and casual dining space along with a large rear entertainment room complete with a bar. Soaring ceilings, on-trend flooring and designer details ensure a sense of opulence throughout including in the stunning chef's kitchen.

For full version visit the website

| 4 🛤 3 🚔 2 🛱 | 5 |
|-------------|---|
|-------------|---|

| Туре          | : House        |
|---------------|----------------|
| Price         | :\$1,180,000   |
| Building Size | : 360 sqm      |
| Land Size     | : 1429 sqm     |
| View          | : https://www. |
|               | oppers-cross   |