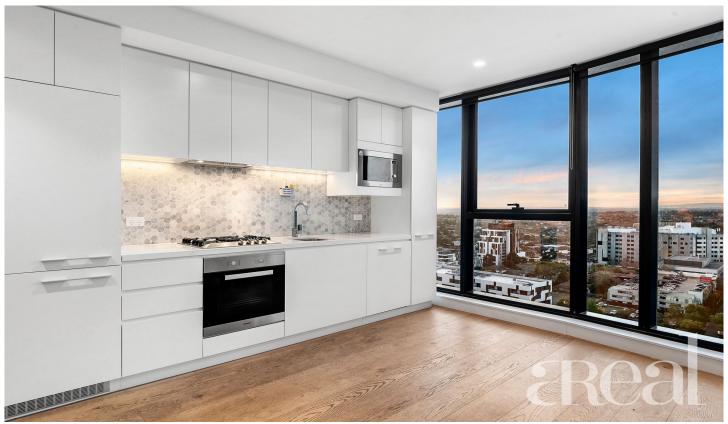

## 1605/850 Whitehorse Road Box Hill VIC

YOU MUST REGISTER FOR THIS INSPECTION! IF YOU DO NOT REGISTER, WE ARE NOT ALLOWED TO TAKE YOU THROUGH THE PROPERTY. THANK YOU FOR YOUR COOPERATION.

Set right in the heart of the eclectic Box Hill is this ultra-stylish, sleek and modern two-bedroom, two-bathroom apartment. Walls of glass draw natural light into the open-plan layout and create a dramatic welcome that also perfectly frames the elevated outlook over the surrounding area.

Wide-plank floating floors and crisp white walls add to the contemporary feel of the space along with the impeccable

For full version visit the website

2 🕒 2 📛 1 🗬

Type : Apartment Price : \$ 588,000 Building Size : 85 sqm