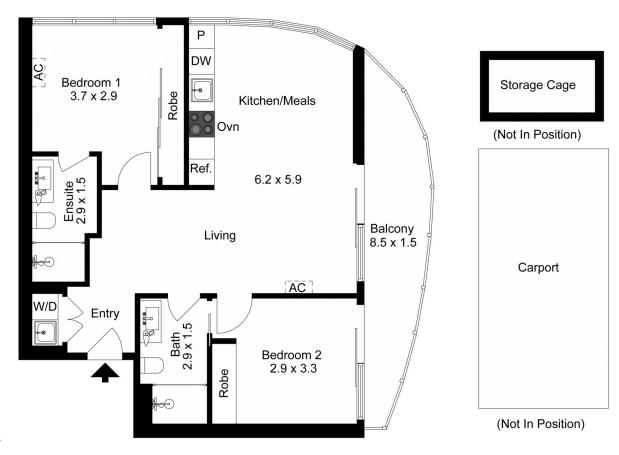

View : https://www.areal.com.au/sale/vic/east/b ox-hill/residential/apartment/7734929

Linda Pan 03 8686 8388

William Shen 03 8686 8388

The floor plan is not to scale; measurements are indicative and in metres. Exterior elements are not in position. Plans should not be relied on. Interested parties should make and rely on their own enquiries.