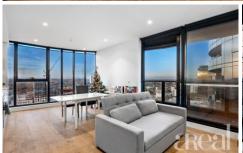

## 1605/850 Whitehorse Road Box Hill VIC

YOU MUST REGISTER FOR THIS INSPECTION! IF YOU DO NOT REGISTER, WE ARE NOT ALLOWED TO TAKE YOU THROUGH THE PROPERTY. THANK YOU FOR YOUR COOPERATION.

Set right in the heart of the eclectic Box Hill is this ultra-stylish, sleek and modern two-bedroom, two-bathroom apartment. Walls of glass draw natural light into the open-plan layout and create a dramatic welcome that also perfectly frames the elevated outlook over the surrounding area.

Wide-plank floating floors and crisp white walls add to the contemporary feel of the space along with the impeccable

For full version visit the website

2 🕒 2 📛 1 🗬

Type : Apartment Price : \$ 588,000 Building Size : 85 sqm