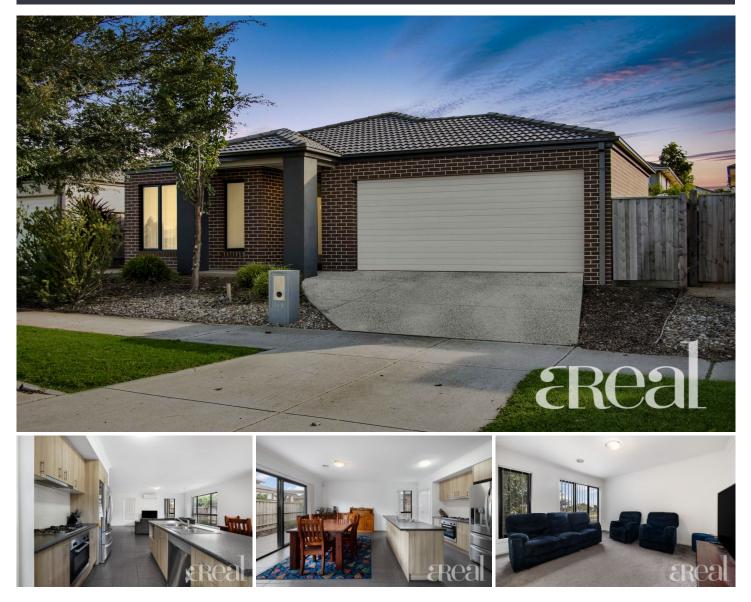

164 Haze Drive Point Cook VIC

From the moment you pull into the driveway of this modern family abode, you will feel at home. The contemporary facade and lush gardens create an instant appeal to the property while the family-friendly location directly across from St Mary of the Cross Catholic Primary School will delight a wide range of buyers.

The modern touches continue inside with a spacious and light-filled layout that invites you to kick back and relax with loved ones. A lounge room is set at the front of the home while daily life is sure to revolve around the open-plan and air-conditioned kitchen, meals and living room. Preparing meals will never be a chore again with a suite of quality appliances and ample bench space on offer in the well-appointed kitchen.

| 4 🎮 2 🛱 | 2 🛱 |
|---------|-----|
|---------|-----|

| Price     | : \$ 586,000                                   |
|-----------|------------------------------------------------|
| Land Size | : 412 sqm                                      |
| View      | : https://www.areal.com.au/sale/vic/west/point |
|           | -cook/residential/house/7734922                |