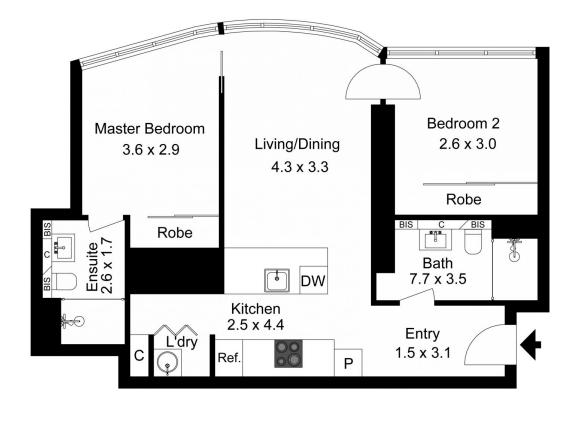

## 2 🎮 2 🚆

Type : Apartment

- Price : \$ 570,000
- View : https://www.areal.com.au/sale/vic/inner-city/sout hbank/residential/apartment/7734920

William Shen 03 8686 8388

Dennis Shi 03 8686 8388

The floor plan is not to scale; measurements are indicative and in metres. Exterior elements are not in position. Plans should not be relied on. Interested parties should make and rely on their own enquiries. **EREAL**