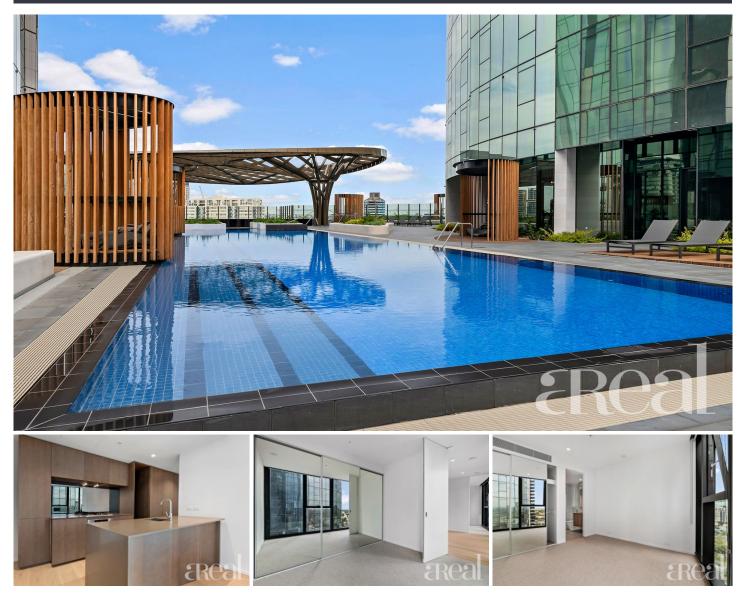

## 1408/18 Hoff Boulevard Southbank VIC

You won't want to miss this exciting opportunity to secure luxurious modern living right in the bustling heart of Southbank. This sleek and stylish apartment is just moments from everything inner-city Melbourne has to offer and guarantees the vibrant urban lifestyle so many people crave.

A wall of glass runs along one side of the apartment and draws natural light in while also framing the expansive city views.

An open-plan kitchen, dining and living room is set in the heart of the home with the two bedrooms separated for added privacy. Built-in robes have been fitted to the