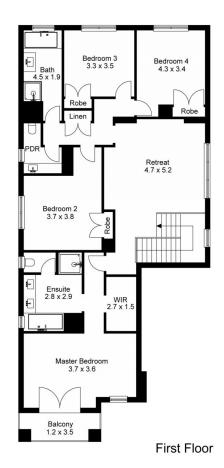

## 63 Stoneleigh Circuit Williams Landing VIC

Families on the lookout for a comfortable and spacious property to call home can't go past this impeccable two-storey abode. There are four large bedrooms and 2.5 bathrooms along with multiple light-filled living spaces and a study where you can comfortably work from home.

## 4 🕒 2 🖶 2 🗬

Type : House
Price : \$ 880,000
Building Size : 271 sqm
Land Size : 513 sqm

View : https://www.areal.com.au/sale/vic/west/

williams-landing/residential/house/77349

16

William Shen

The floor plan is not to scale; measurements are indicative and in metres. Exterior elements are not in position. Plans should not be relied on. Interested parties should make and rely on their own enquiries.