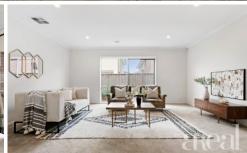

The ground floor houses the main living areas including the open-plan kitchen, family and meals zone. A glass sliding door opens to the covered alfresco where you can enjoy afternoon cocktails with guests while the kitchen is a home chef's dream. Stainless steel appliances, sweeping stone benchtops and sleek white cabinetry are all yours in this gourmet space along with a good-size walk-in pantry.