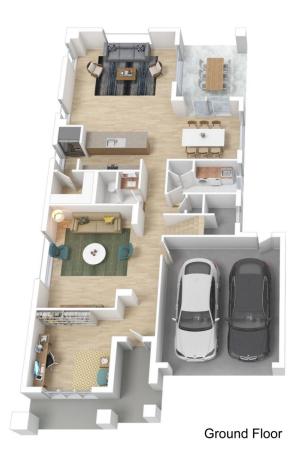

The ground floor houses the main living areas including the open-plan kitchen, family and meals zone. A glass sliding door opens to the covered alfresco where you can enjoy afternoon cocktails with guests while the kitchen is a home chef's dream. Stainless steel appliances, sweeping stone benchtops and sleek white cabinetry are all yours in this gourmet space along with a good-size walk-in pantry.

## 4 🕒 2 🖶 2 🗬

Type : House
Price : \$ 880,000
Building Size : 271 sqm
Land Size : 513 sqm

View : https://www.areal.com.au/sale/vic/west/

williams-landing/residential/house/77349

16

William Shen

The floor plan is not to scale; measurements are indicative and in metres. Exterior elements are not in position. Plans should not be relied on. Interested parties should make and rely on their own enquiries.