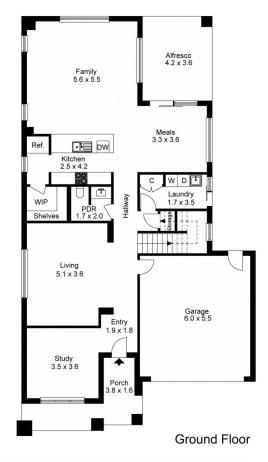

The ground floor houses the main living areas including the open-plan kitchen, family and meals zone. A glass sliding door opens to the covered alfresco where you can enjoy afternoon cocktails with guests while the kitchen is a home chef's dream. Stainless steel appliances, sweeping stone benchtops and sleek white cabinetry are all yours in this gourmet space along with a good-size walk-in pantry.

## 4 🕒 2 🖶 2 🗬

Type : House
Price : \$ 880,000
Building Size : 271 sqm
Land Size : 513 sqm

View : https://www.areal.com.au/sale/vic/west/

williams-landing/residential/house/77349

16

William Shen

The floor plan is not to scale; measurements are indicative and in metres. Exterior elements are not in position. Plans should not be relied on. Interested parties should make and rely on their own enquiries.