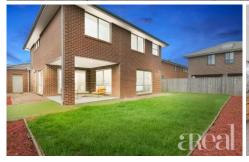

The ground floor houses the main living areas including the open-plan kitchen, family and meals zone. A glass sliding door opens to the covered alfresco where you can enjoy afternoon cocktails with guests while the kitchen is a home chef's dream. Stainless steel appliances, sweeping stone benchtops and sleek white cabinetry are all yours in this gourmet space along with a good-size walk-in pantry.