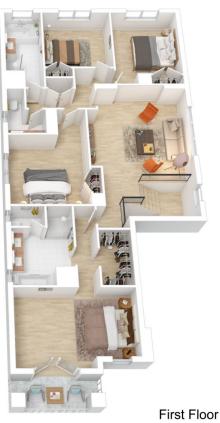

## 63 Stoneleigh Circuit Williams Landing VIC

Families on the lookout for a comfortable and spacious property to call home can't go past this impeccable two-storey abode. There are four large bedrooms and 2.5 bathrooms along with multiple light-filled living spaces and a study where you can comfortably work from home.

## 4 🕒 2 🖶 2 🗬

Type : House
Price : \$ 880,000
Building Size : 271 sqm
Land Size : 513 sqm

View : https://www.areal.com.au/sale/vic/west/

williams-landing/residential/house/77349

16

William Shen

The floor plan is not to scale; measurements are indicative and in metres. Exterior elements are not in position. Plans should not be relied on. Interested parties should make and rely on their own enquiries.