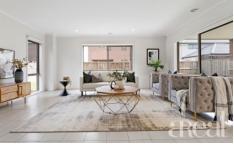

The ground floor houses the main living areas including the open-plan kitchen, family and meals zone. A glass sliding door opens to the covered alfresco where you can enjoy afternoon cocktails with guests while the kitchen is a home chef's dream. Stainless steel appliances, sweeping stone benchtops and sleek white cabinetry are all yours in this gourmet space along with a good-size walk-in pantry.