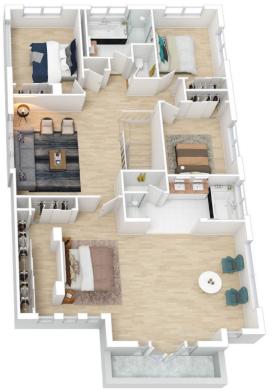

A selection of living spaces is on offer on the main level including a formal lounge room, a study and an open-plan kitchen, dining and living zone. For the avid cook, there's a walk-in pantry, a centre island and stainless steel appliances while outside, the eager host can entertain on the patio with a pergola. A powder room, laundry, under-stair storage and double garage, with internal access, add practicality to this impressive floorplan.

1st Floor