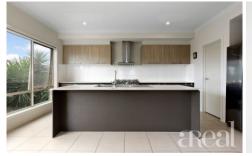

A selection of living spaces is on offer on the main level including a formal lounge room, a study and an open-plan kitchen, dining and living zone. For the avid cook, there's a walk-in pantry, a centre island and stainless steel appliances while outside, the eager host can entertain on the patio with a pergola. A powder room, laundry, under-stair storage and double garage, with internal access, add practicality to this impressive floorplan.