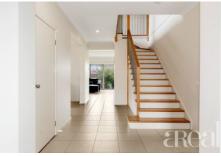

A selection of living spaces is on offer on the main level including a formal lounge room, a study and an open-plan kitchen, dining and living zone. For the avid cook, there's a walk-in pantry, a centre island and stainless steel appliances while outside, the eager host can entertain on the patio with a pergola. A powder room, laundry, under-stair storage and double garage, with internal access, add practicality to this impressive floorplan.