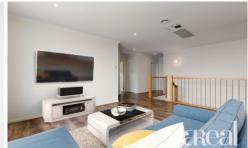

A selection of living spaces is on offer on the main level including a formal lounge room, a study and an open-plan kitchen, dining and living zone. For the avid cook, there's a walk-in pantry, a centre island and stainless steel appliances while outside, the eager host can entertain on the patio with a pergola. A powder room, laundry, under-stair storage and double garage, with internal access, add practicality to this impressive floorplan.