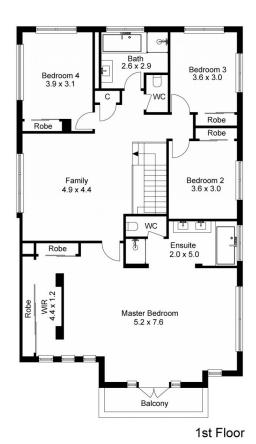

A selection of living spaces is on offer on the main level including a formal lounge room, a study and an open-plan kitchen, dining and living zone. For the avid cook, there's a walk-in pantry, a centre island and stainless steel appliances while outside, the eager host can entertain on the patio with a pergola. A powder room, laundry, under-stair storage and double garage, with internal access, add practicality to this impressive floorplan.

1st Floor