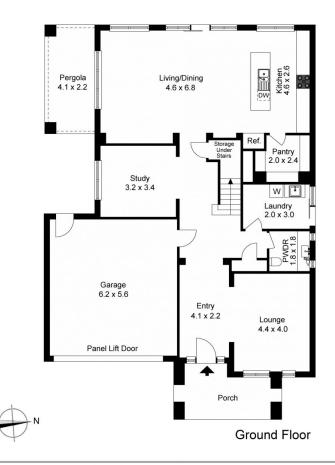

A selection of living spaces is on offer on the main level including a formal lounge room, a study and an open-plan kitchen, dining and living zone. For the avid cook, there's a walk-in pantry, a centre island and stainless steel appliances while outside, the eager host can entertain on the patio with a pergola. A powder room, laundry, under-stair storage and double garage, with internal access, add practicality to this impressive floorplan.

4 🗀 2 🚍 2 🚍

Price : \$ 1,150,000 Building Size : 288 sqm Land Size : 524 sqm

View: https://www.areal.com.au/sale/vic/southeast/keysborough/residential/house/773

4910

Linda Pan 03 8686 8388

The floor plan is not to scale; measurements are indicative and in metres. Exterior elements are not in position. Plans should not be relied on. Interested parties should make and rely on their own enquiries.