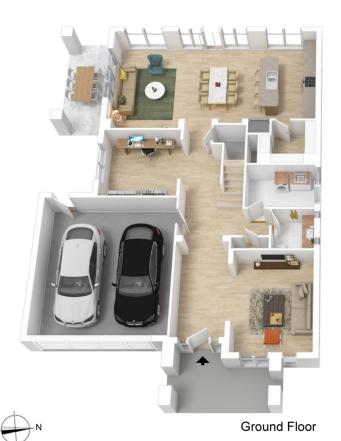

A selection of living spaces is on offer on the main level including a formal lounge room, a study and an open-plan kitchen, dining and living zone. For the avid cook, there's a walk-in pantry, a centre island and stainless steel appliances while outside, the eager host can entertain on the patio with a pergola. A powder room, laundry, under-stair storage and double garage, with internal access, add practicality to this impressive floorplan.

4 🗀 2 🚍 2 🚍

Price : \$ 1,150,000 Building Size : 288 sqm Land Size : 524 sqm

View: https://www.areal.com.au/sale/vic/southeast/keysborough/residential/house/773

4910

Linda Pan 03 8686 8388

The floor plan is not to scale; measurements are indicative and in metres. Exterior elements are not in position. Plans should not be relied on. Interested parties should make and rely on their own enquiries.