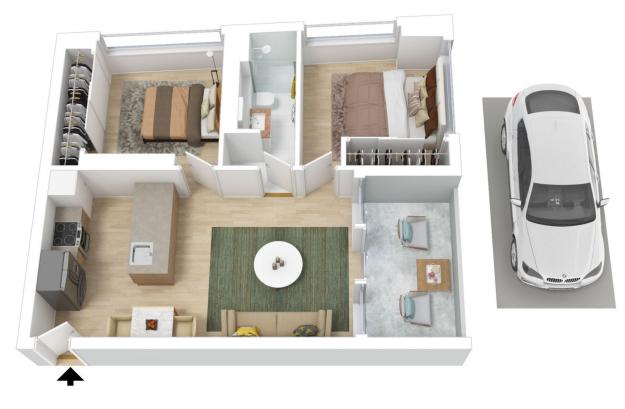

## 210/108 Haines Street North Melbourne VIC

This is an exciting opportunity to enjoy modern, peaceful and stylish living while still being within easy reach of everything the Melbourne CBD has to offer.

An open-plan kitchen, living and dining space will act as the heart of the home and with reverse cycle split system air-conditioning, year-round comfort is absolutely guaranteed as you kick back and relax with friends and family. A large glass sliding door opens out to the covered balcony where you can start the day with your morning coffee or unwind after work and admire the leafy outlook.

Ultra-chic and impeccably presented, the kitchen is a modern chef's dream complete with sleek cabinetry, quality

For full version visit the website

The floor plan is not to scale; measurements are indicative and in metres. All features included in this 3D plan are for inspiration purposes only.

This is not an exact replica of the property or the position of exterior elements. Plans should not be relied on. Interested parties should make and rely on their own enquiries.