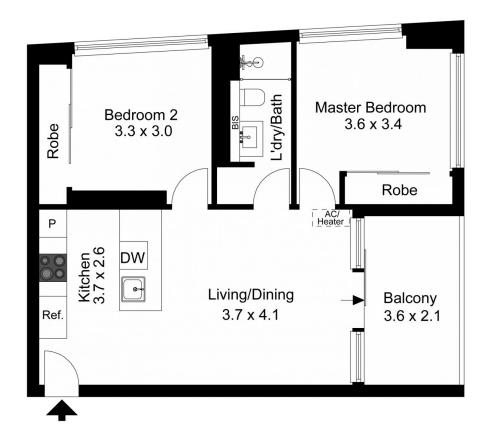

## 210/108 Haines Street North Melbourne VIC

This is an exciting opportunity to enjoy modern, peaceful and stylish living while still being within easy reach of everything the Melbourne CBD has to offer.

An open-plan kitchen, living and dining space will act as the heart of the home and with reverse cycle split system air-conditioning, year-round comfort is absolutely guaranteed as you kick back and relax with friends and family. A large glass sliding door opens out to the covered balcony where you can start the day with your morning coffee or unwind after work and admire the leafy outlook.

Ultra-chic and impeccably presented, the kitchen is a modern chef's dream complete with sleek cabinetry, quality

For full version visit the website

The floor plan is not to scale; measurements are indicative and in metres. All features included in this 3D plan are for inspiration purposes only.

This is not an exact replica of the property or the position of exterior elements. Plans should not be relied on. Interested parties should make and rely on their own enquiries.