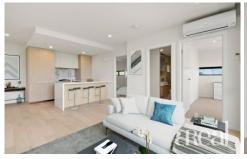

An open-plan kitchen, living and dining space will act as the heart of the home and with reverse cycle split system air-conditioning, year-round comfort is absolutely guaranteed as you kick back and relax with friends and family. A large glass sliding door opens out to the covered balcony where you can start the day with your morning coffee or unwind after work and admire the leafy outlook.