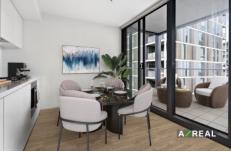

Floor-to-ceiling panels of glass draw soft natural light into the open-plan kitchen, meals and living room where you can kick back and relax after a day spent exploring the city. On-trend wide-plank flooring runs underfoot throughout including in the sleek kitchen with all-white cabinets and a suite of quality appliances including a gas cooktop.