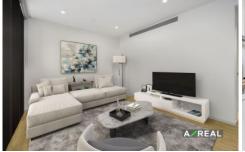

## 306/7 Evergreen Mews Armadale VIC

A short walk from Toorak station, tram stops, cool cafes, renowned restaurants and bustling shops will take you to this ultra-chic Armadale apartment. The one-bedroom, one-bathroom layout will attract anyone craving a low-maintenance lifestyle without compromising on comfort, style or sophistication.

Floor-to-ceiling panels of glass draw soft natural light into the open-plan kitchen, meals and living room where you can kick back and relax after a day spent exploring the city. On-trend wide-plank flooring runs underfoot throughout including in the sleek kitchen with all-white cabinets and a suite of quality appliances including a gas cooktop.