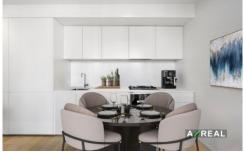

Floor-to-ceiling panels of glass draw soft natural light into the open-plan kitchen, meals and living room where you can kick back and relax after a day spent exploring the city. On-trend wide-plank flooring runs underfoot throughout including in the sleek kitchen with all-white cabinets and a suite of quality appliances including a gas cooktop.