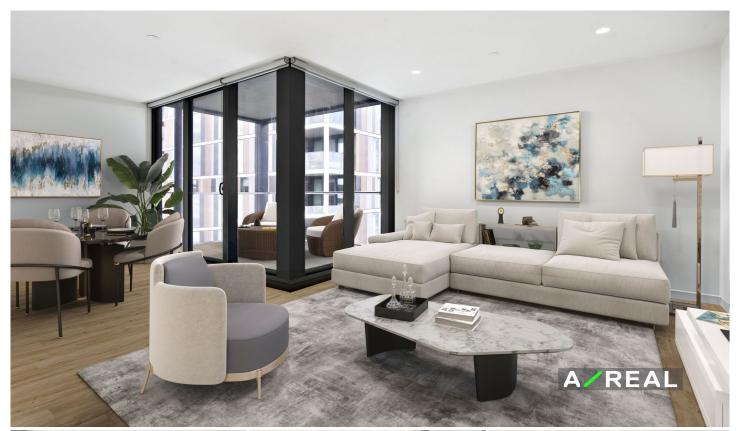

## 306/7 Evergreen Mews Armadale VIC

A short walk from Toorak station, tram stops, cool cafes, renowned restaurants and bustling shops will take you to this ultra-chic Armadale apartment. The one-bedroom, one-bathroom layout will attract anyone craving a low-maintenance lifestyle without compromising on comfort, style or sophistication.

Floor-to-ceiling panels of glass draw soft natural light into the open-plan kitchen, meals and living room where you can kick back and relax after a day spent exploring the city. On-trend wide-plank flooring runs underfoot throughout including in the sleek kitchen with all-white cabinets and a suite of quality appliances including a gas cooktop.