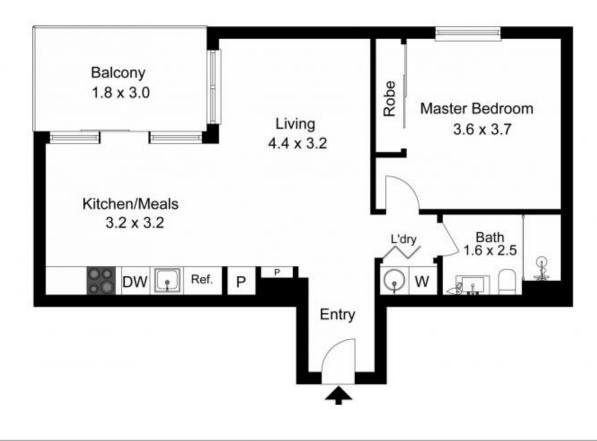

## 306/7 Evergreen Mews Armadale VIC

A short walk from Toorak station, tram stops, cool cafes, renowned restaurants and bustling shops will take you to this ultra-chic Armadale apartment. The one-bedroom, one-bathroom layout will attract anyone craving a low-maintenance lifestyle without compromising on comfort, style or sophistication.

Floor-to-ceiling panels of glass draw soft natural light into the open-plan kitchen, meals and living room where you can kick back and relax after a day spent exploring the city. On-trend wide-plank flooring runs underfoot throughout including in the sleek kitchen with all-white cabinets and a suite of quality appliances including a gas cooktop.

## 1 连 1 🚘

Type: Apartment Price: \$ 440,000

View: https://www.areal.com.au/sale/vic/east/armadale/

residential/apartment/7734900

Andy Yuan 03 8686 8388

The floor plan is not to scale; measurements are indicative and in metres. Exterior elements are not in position. Plans should not be relied on. Interested parties should make and rely on their own enquiries.