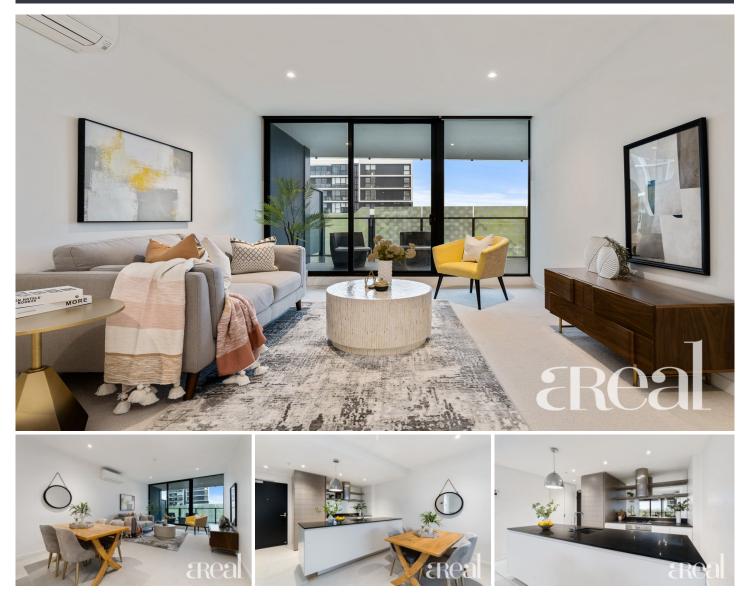

## 603B/609 Victoria Street Abbotsford VIC

Sleek and stylish inner-city living

Immerse yourself in the style and convenience of an inner-city lifestyle with this sleek and contemporary apartment. Designed with modern living in mind, you are treated to a central location and low-maintenance home that invites you to spend your days exploring this bustling urban hub.

The layout features two bedrooms, one with a built-in robe and study nook and the other with a wall of storage and an ensuite for complete convenience. For the budding chef, the sleek kitchen features a mirrored backsplash that reflects the abundance of natural light that fills the