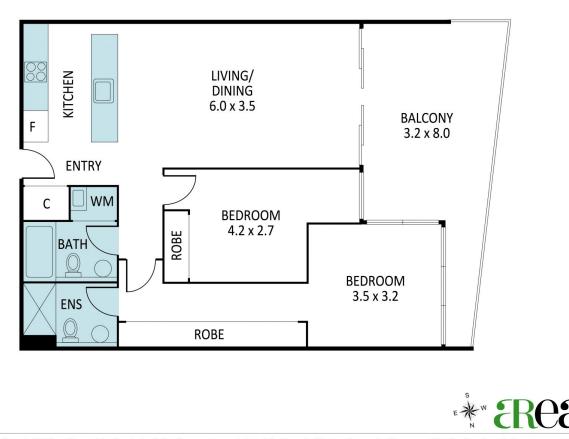

The layout features two bedrooms, one with a built-in robe and study nook and the other with a wall of storage and an ensuite for complete convenience. For the budding chef, the sleek kitchen features a mirrored backsplash that reflects the abundance of natural light that fills the

Kailey Wang 03 8686 8388

Scale in metres. Indicative only. All information contained herein is obtained from sources we believe to be Accurate. We cannot guarantee its accuracy. You should make and rely on your own enquiries.